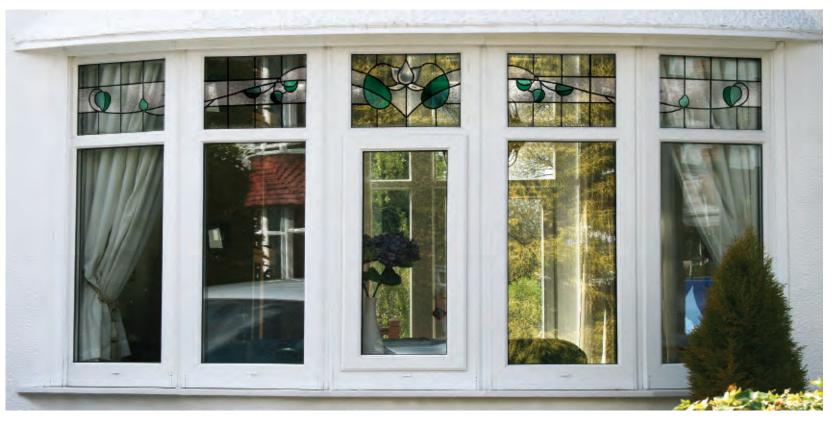

# Trailing Bay Sets

Celebrate the sweeping elegance of your bay window with an eye catching, traditionally conceived decorative theme. With a wealth of choice, you can tailor your trailing motif to integrate the decorative window designs of your choice. Incorporate elegant bevels, stunning fusion tiles, understated neutrals or add a splash of vibrancy when you choose from our extensive spectrum of coloured motifs.

Designs can be altered for 4, 5 or 6 part bay windows.

Just like your home, your front door speaks volumes about you. Our inspirational design team has created a range of effortlessly elegant options to transform everyday doors into beautiful doors of distinction.