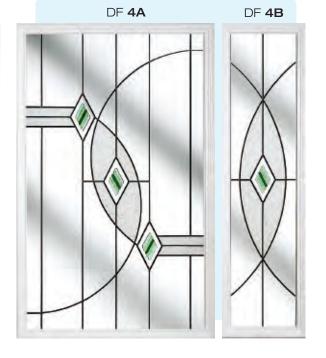

# Ornate Bevel Designs

This stunning range of intricately faceted bevel designs offer the ultimate in light reflecting brilliance. Traditional and elegant motifs are encapsulated in leadwork to create an alluring ambience in your conservatory, sitting room or hallway.

Wherever you choose to enjoy these ornate bevels, your home will shimmer and sparkle with the reflected sunlight from their multifaceted surfaces.

Glass photography copyright © RegaLead Ltd

Shown in Bronze. Also available in Blue, Green and Grey.