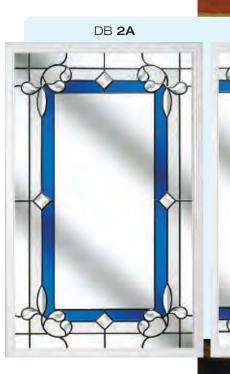

# Ornate Bevel Designs with colour

This palette of sumptuous hues reflects the sunlight to create a rainbow of colour within your home. Coordinate the multifaceted bevels with a harmonising border or colour to add a vibrant dash of originality to your bay window.

Size restrictions may apply.