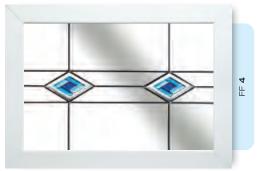

## Coloured Toplights

The height of understated elegance. Inspired by nature, these beautiful toplights can be used to great effect to enhance your conservatory or windows. Choose from an attractive array of floral or traditional motifs to imbue your windows with a subtle, yet striking refinement.

Each design is delicately traced with refined lead work to draw the eye and create a charming focal point within your home.

# Coloured Toplights

Glass designs shown as 350 x 520mm