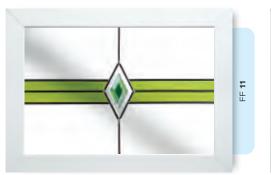

# Ornate Bevel Designs with colour

This palette of sumptuous hues reflects the sunlight to create a rainbow of colour within your home. Coordinate the multifaceted bevels with a harmonising border or colour to add a vibrant dash of originality to your bay window.

Size restrictions may apply.