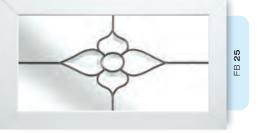

# Fusion Designs

These bonded and craftsman produced fused glass tiles combine the timeless appeal of leaded glass with a modern twist. Choose the Fusion tile colour of your choice and even add coloured glass effects to create a unique and contemporary accent to any window.

Glass designs shown as 350 x 520mm