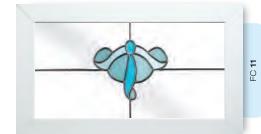

## Coloured Toplights

The height of understated elegance. Inspired by nature, these beautiful toplights can be used to great effect to enhance your conservatory or windows. Choose from an attractive array of floral or traditional motifs to imbue your windows with a subtle, yet striking refinement.

Each design is delicately traced with refined lead work to draw the eye and create a charming focal point within your home.

# Coloured Toplights

Glass designs shown as 350 x 520mm