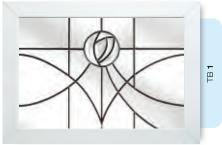

## Coloured Toplights

The height of understated elegance. Inspired by nature, these beautiful toplights can be used to great effect to enhance your conservatory or windows. Choose from an attractive array of floral or traditional motifs to imbue your windows with a subtle, yet striking refinement.

Each design is delicately traced with refined lead work to draw the eye and create a charming focal point within your home.

# Coloured Toplights

Glass designs shown as 350 x 520mm