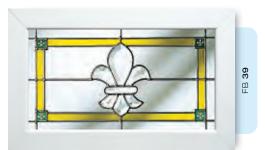

## Coloured Toplights

The height of understated elegance. Inspired by nature, these beautiful toplights can be used to great effect to enhance your conservatory or windows. Choose from an attractive array of floral or traditional motifs to imbue your windows with a subtle, yet striking refinement.

Each design is delicately traced with refined lead work to draw the eye and create a charming focal point within your home.