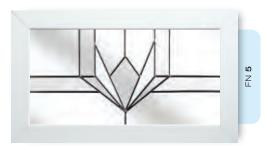

## Coloured Toplights

The height of understated elegance. Inspired by nature, these beautiful toplights can be used to great effect to enhance your conservatory or windows. Choose from an attractive array of floral or traditional motifs to imbue your windows with a subtle, yet striking refinement.

Each design is delicately traced with refined lead work to draw the eye and create a charming focal point within your home.

# Coloured Toplights

Glass designs shown as 350 x 520mm