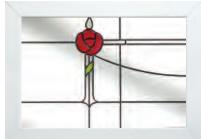

## Coloured Toplights

The height of understated elegance. Inspired by nature, these beautiful toplights can be used to great effect to enhance your conservatory or windows. Choose from an attractive array of floral or traditional motifs to imbue your windows with a subtle, yet striking refinement.

Each design is delicately traced with refined lead work to draw the eye and create a charming focal point within your home.

# Coloured Toplights

Glass designs shown as 350 x 520mm