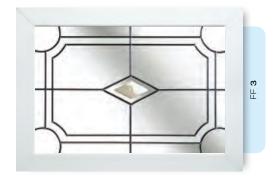

## Coloured Toplights

The height of understated elegance. Inspired by nature, these beautiful toplights can be used to great effect to enhance your conservatory or windows. Choose from an attractive array of floral or traditional motifs to imbue your windows with a subtle, yet striking refinement.

Each design is delicately traced with refined lead work to draw the eye and create a charming focal point within your home.

# Coloured Toplights

Glass designs shown as 350 x 520mm