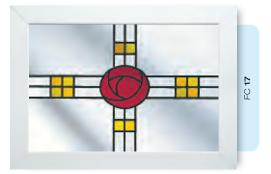

## Coloured Toplights

The height of understated elegance. Inspired by nature, these beautiful toplights can be used to great effect to enhance your conservatory or windows. Choose from an attractive array of floral or traditional motifs to imbue your windows with a subtle, yet striking refinement.

Each design is delicately traced with refined lead work to draw the eye and create a charming focal point within your home.

# Coloured Toplights

Glass designs shown as 350 x 520mm