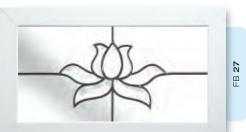

## Coloured Toplights

The height of understated elegance. Inspired by nature, these beautiful toplights can be used to great effect to enhance your conservatory or windows. Choose from an attractive array of floral or traditional motifs to imbue your windows with a subtle, yet striking refinement.

Each design is delicately traced with refined lead work to draw the eye and create a charming focal point within your home.

# Coloured Toplights

Glass designs shown as 350 x 520mm