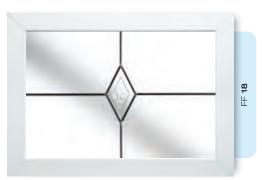

# Ornate Bevel Designs

This stunning range of intricately faceted bevel designs offer the ultimate in light reflecting brilliance. Traditional and elegant motifs are encapsulated in leadwork to create an alluring ambience in your conservatory, sitting room or hallway.

Wherever you choose to enjoy these ornate bevels, your home will shimmer and sparkle with the reflected sunlight from their multifaceted surfaces.

Glass photography copyright © RegaLead Ltd

Shown in Bronze. Also available in Blue, Green and Grey.