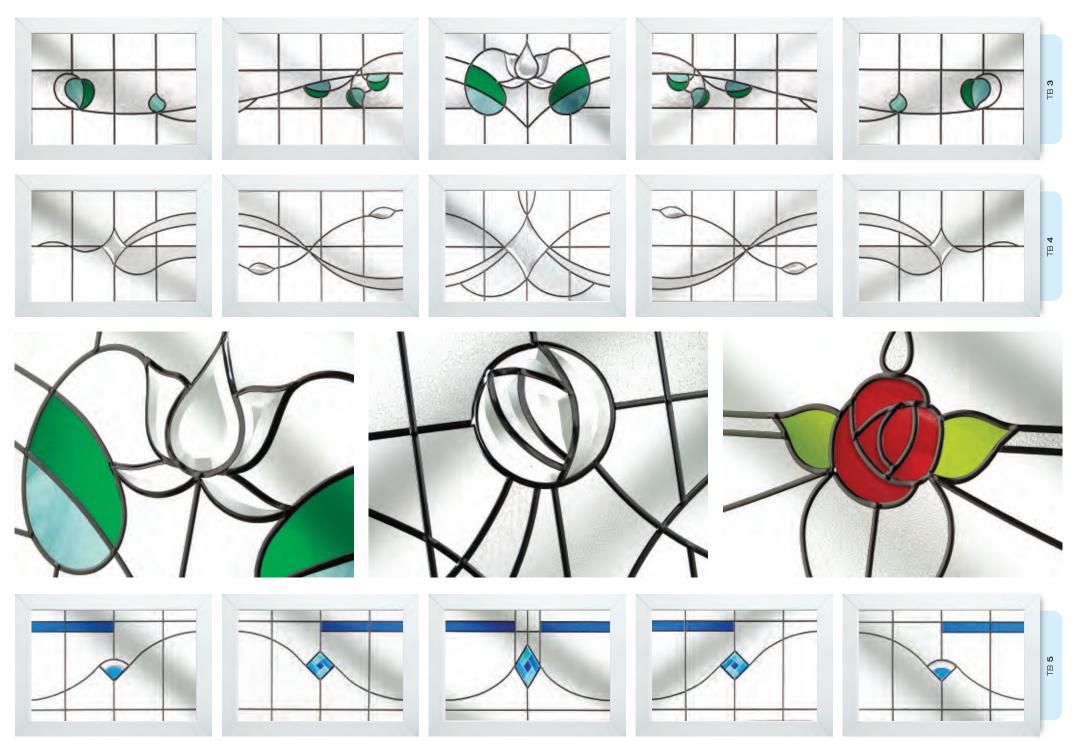

# Trailing Bay Sets

Celebrate the sweeping elegance of your bay window with an eye catching, traditionally conceived decorative theme. With a wealth of choice, you can tailor your trailing motif to integrate the decorative window designs of your choice. Incorporate elegant bevels, stunning fusion tiles, understated neutrals or add a splash of vibrancy when you choose from our extensive spectrum of coloured motifs.

Designs can be altered for 4, 5 or 6 part bay windows.

Just like your home, your front door speaks volumes about you. Our inspirational design team has created a range of effortlessly elegant options to transform everyday doors into beautiful doors of distinction.