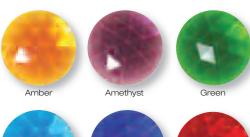

## Jewels

The ultimate in opulent window adornment. Each richly coloured cast glass jewel is hand polished ensuring the design of your choice will capture and reflect every nuance of the changing light. We offer 6 coloured options in addition to the clear jewel.