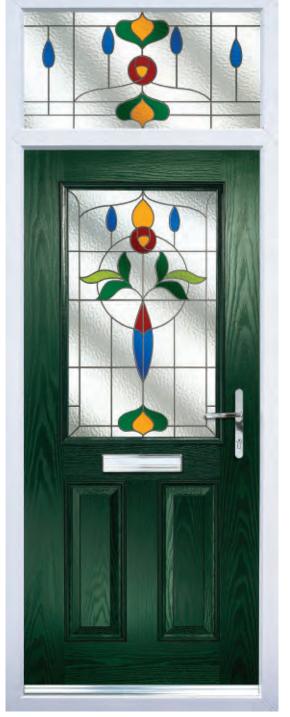

## Doors - Coloured

Create a sensational impact with colour and welcome guests with a style that reflects the true personality of your home. From the simplicity of our striking diamonds design and the romantic allure of an English rose, to the refined and sublime elegance of our Victorian designs, or our selection of contemporary options, you're guaranteed to find a design that reflects your style.