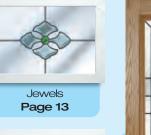

## Jewels

The ultimate in opulent window adornment. Each richly coloured cast glass jewel is hand polished ensuring the design of your choice will capture and reflect every nuance of the changing light. We offer 6 coloured options in addition to the clear jewel.