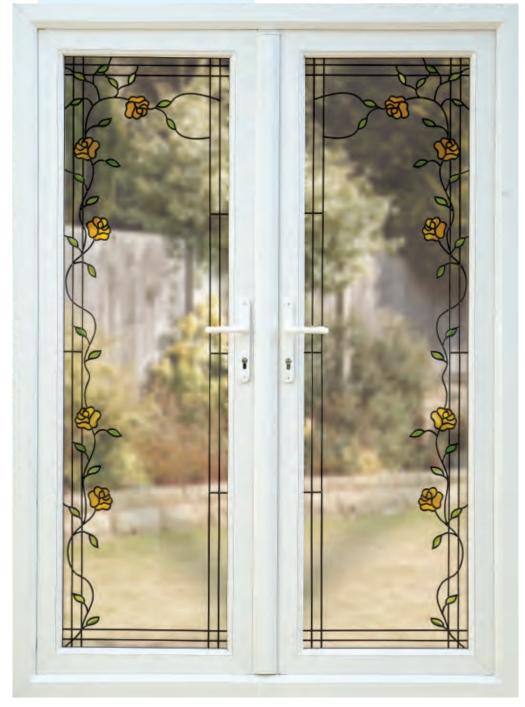

## Doors - Coloured

Create a sensational impact with colour and welcome guests with a style that reflects the true personality of your home. From the simplicity of our striking diamonds design and the romantic allure of an English rose, to the refined and sublime elegance of our Victorian designs, or our selection of contemporary options, you're guaranteed to find a design that reflects your style.