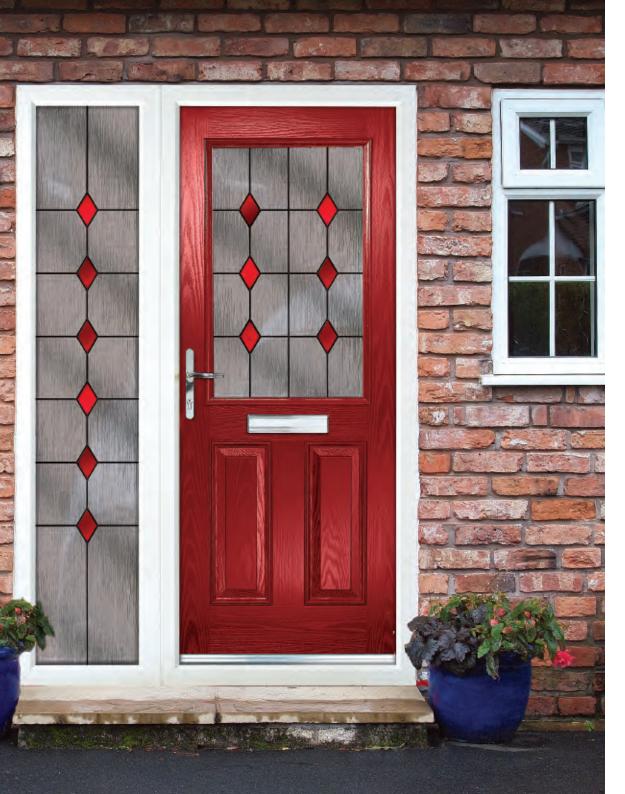

## Doors - Coloured

Create a sensational impact with colour and welcome guests with a style that reflects the true personality of your home. From the simplicity of our striking diamonds design and the romantic allure of an English rose, to the refined and sublime elegance of our Victorian designs, or our selection of contemporary options, you're guaranteed to find a design that reflects your style.