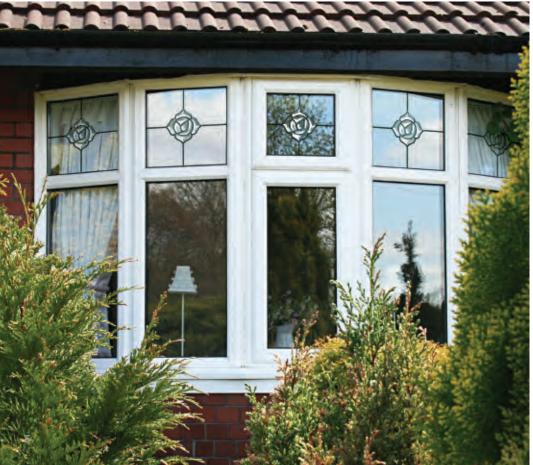

## Doors - Coloured

Create a sensational impact with colour and welcome guests with a style that reflects the true personality of your home. From the simplicity of our striking diamonds design and the romantic allure of an English rose, to the refined and sublime elegance of our Victorian designs, or our selection of contemporary options, you're guaranteed to find a design that reflects your style.