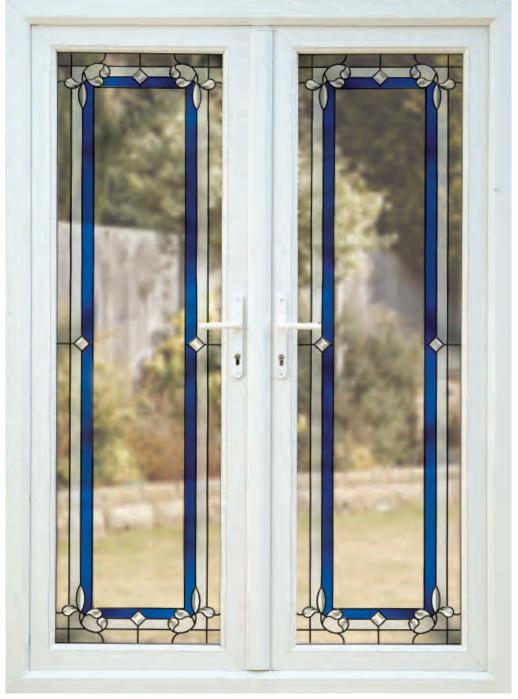

## Doors - Coloured

Create a sensational impact with colour and welcome guests with a style that reflects the true personality of your home. From the simplicity of our striking diamonds design and the romantic allure of an English rose, to the refined and sublime elegance of our Victorian designs, or our selection of contemporary options, you're guaranteed to find a design that reflects your style.