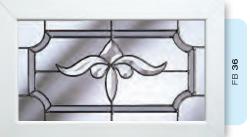

# Ornate Bevel Designs

This stunning range of intricately faceted bevel designs offer the ultimate in light reflecting brilliance. Traditional and elegant motifs are encapsulated in leadwork to create an alluring ambience in your conservatory, sitting room or hallway.

Wherever you choose to enjoy these ornate bevels, your home will shimmer and sparkle with the reflected sunlight from their multifaceted surfaces.

Glass photography copyright © RegaLead Ltd

Shown in Bronze. Also available in Blue, Green and Grey.