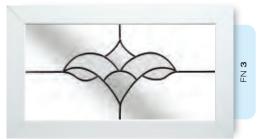

## Coloured Toplights

The height of understated elegance. Inspired by nature, these beautiful toplights can be used to great effect to enhance your conservatory or windows. Choose from an attractive array of floral or traditional motifs to imbue your windows with a subtle, yet striking refinement.

Each design is delicately traced with refined lead work to draw the eye and create a charming focal point within your home.

# Coloured Toplights

Glass designs shown as 350 x 520mm