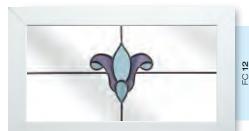

## Coloured Toplights

The height of understated elegance. Inspired by nature, these beautiful toplights can be used to great effect to enhance your conservatory or windows. Choose from an attractive array of floral or traditional motifs to imbue your windows with a subtle, yet striking refinement.

Each design is delicately traced with refined lead work to draw the eye and create a charming focal point within your home.

# Coloured Toplights

Glass designs shown as 350 x 520mm