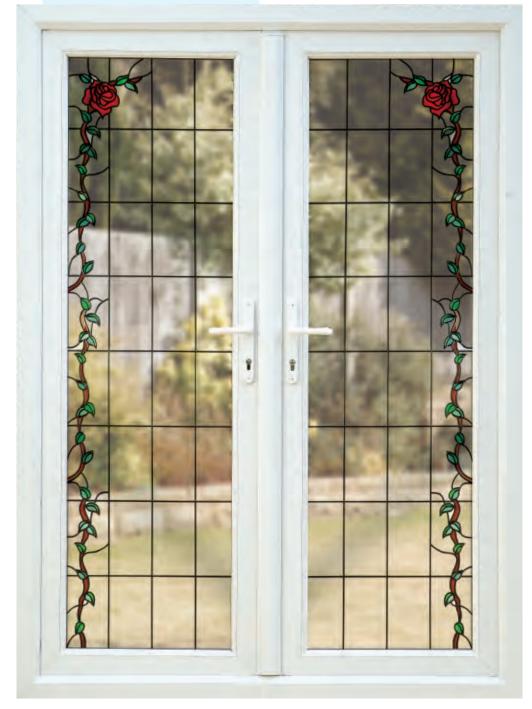

## Doors - Coloured

Create a sensational impact with colour and welcome guests with a style that reflects the true personality of your home. From the simplicity of our striking diamonds design and the romantic allure of an English rose, to the refined and sublime elegance of our Victorian designs, or our selection of contemporary options, you're guaranteed to find a design that reflects your style.