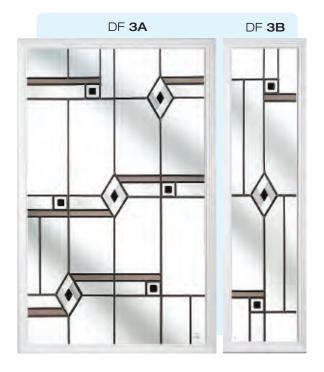

# Ornate Bevel Designs with colour

This palette of sumptuous hues reflects the sunlight to create a rainbow of colour within your home. Coordinate the multifaceted bevels with a harmonising border or colour to add a vibrant dash of originality to your bay window.

Size restrictions may apply.