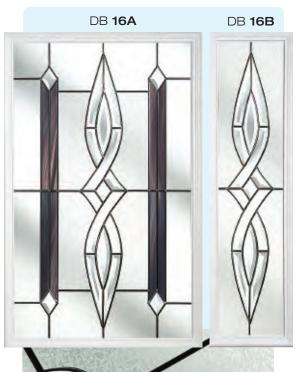

## Doors - Bevelled

Unadulterated elegance that doesn't need to try too hard. Let the light flood into your home as it refects and refracts off the multifaceted surfaces of each and every bevelled design within this stylish range. Whether you prefer simple linear designs, complex cluster designs, or even coloured bevelled glass designs, each one can be complimented by your desired level of obscured privacy glass.