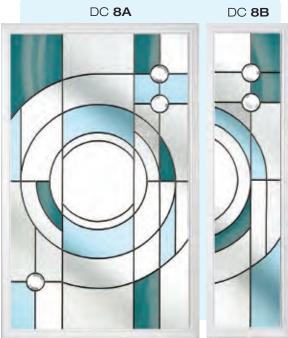

## Doors - Coloured

Create a sensational impact with colour and welcome guests with a style that reflects the true personality of your home. From the simplicity of our striking diamonds design and the romantic allure of an English rose, to the refined and sublime elegance of our Victorian designs, or our selection of contemporary options, you're guaranteed to find a design that reflects your style.