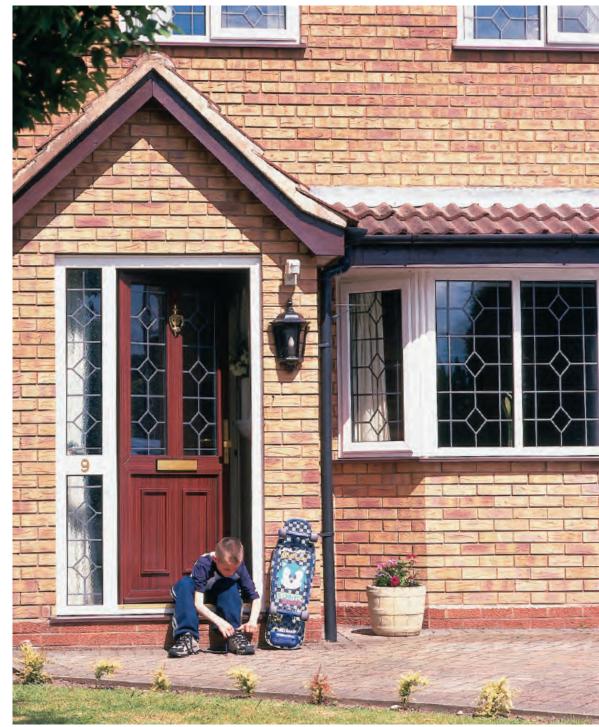

## Coloured Toplights

The height of understated elegance. Inspired by nature, these beautiful toplights can be used to great effect to enhance your conservatory or windows. Choose from an attractive array of floral or traditional motifs to imbue your windows with a subtle, yet striking refinement.

Each design is delicately traced with refined lead work to draw the eye and create a charming focal point within your home.

# Coloured Toplights

Glass designs shown as 350 x 520mm