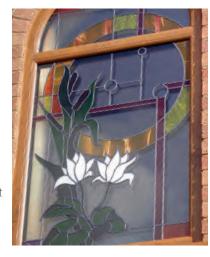

## French Doors

French Doors create a bridge between the comfort of your home and the peace and tranquillity of your garden. Choose from a wonderful selection of border designs to elegantly draw the eye towards the great outdoors. Mirror the natural delights of your garden with a charming floral motif or opt for the fresh purity of light reflecting bevels.