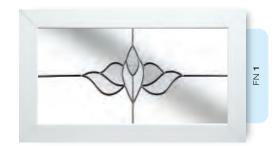

# Ornate Bevel Designs

This stunning range of intricately faceted bevel designs offer the ultimate in light reflecting brilliance. Traditional and elegant motifs are encapsulated in leadwork to create an alluring ambience in your conservatory, sitting room or hallway.

Wherever you choose to enjoy these ornate bevels, your home will shimmer and sparkle with the reflected sunlight from their multifaceted surfaces.

Glass photography copyright © RegaLead Ltd

Shown in Bronze. Also available in Blue, Green and Grey.