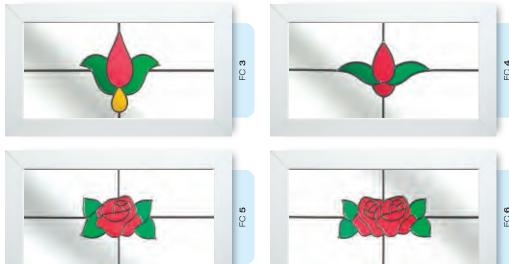

## Coloured Toplights

The height of understated elegance. Inspired by nature, these beautiful toplights can be used to great effect to enhance your conservatory or windows. Choose from an attractive array of floral or traditional motifs to imbue your windows with a subtle, yet striking refinement.

Each design is delicately traced with refined lead work to draw the eye and create a charming focal point within your home.

# Coloured Toplights

Glass designs shown as 350 x 520mm