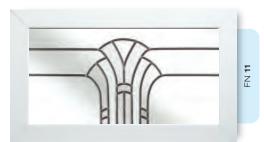

## Coloured Toplights

The height of understated elegance. Inspired by nature, these beautiful toplights can be used to great effect to enhance your conservatory or windows. Choose from an attractive array of floral or traditional motifs to imbue your windows with a subtle, yet striking refinement.

Each design is delicately traced with refined lead work to draw the eye and create a charming focal point within your home.

# Coloured Toplights

Glass designs shown as 350 x 520mm