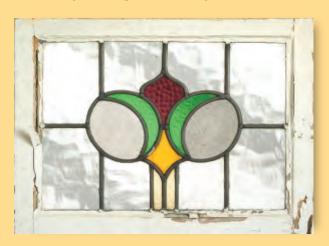

## Coloured Toplights

The height of understated elegance. Inspired by nature, these beautiful toplights can be used to great effect to enhance your conservatory or windows. Choose from an attractive array of floral or traditional motifs to imbue your windows with a subtle, yet striking refinement.

Each design is delicately traced with refined lead work to draw the eye and create a charming focal point within your home.

# Coloured Toplights

Glass designs shown as 350 x 520mm