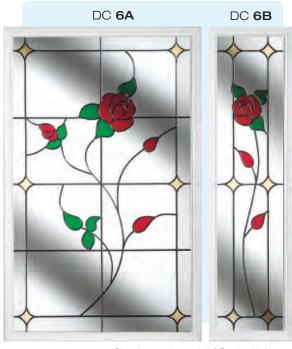

## Doors - Coloured

Create a sensational impact with colour and welcome guests with a style that reflects the true personality of your home. From the simplicity of our striking diamonds design and the romantic allure of an English rose, to the refined and sublime elegance of our Victorian designs, or our selection of contemporary options, you're guaranteed to find a design that reflects your style.