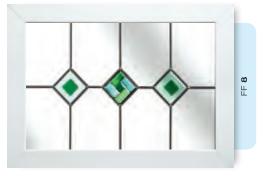

# Fusion Designs

These bonded and craftsman produced fused glass tiles combine the timeless appeal of leaded glass with a modern twist. Choose the Fusion tile colour of your choice and even add coloured glass effects to create a unique and contemporary accent to any window.

Glass designs shown as 350 x 520mm