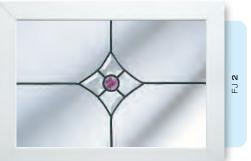

### **Fusion Elements**

Traditional stained glass meets modern design in this modern twist. These glass elements are handmade by fusing molten coloured glass together, creating an eye-catching feature. With an extensive spectrum of sumptuous colours to choose from, we can create designs to suit your style.

# Fusion Designs

These bonded and craftsman produced fused glass tiles combine the timeless appeal of leaded glass with a modern twist. Choose the Fusion tile colour of your choice and even add coloured glass effects to create a unique and contemporary accent to any window.