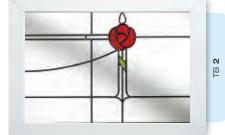

## Doors - Coloured

Create a sensational impact with colour and welcome guests with a style that reflects the true personality of your home. From the simplicity of our striking diamonds design and the romantic allure of an English rose, to the refined and sublime elegance of our Victorian designs, or our selection of contemporary options, you're guaranteed to find a design that reflects your style.