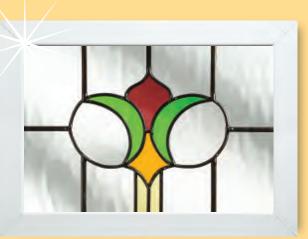

# Ornate Bevel Designs

This stunning range of intricately faceted bevel designs offer the ultimate in light reflecting brilliance. Traditional and elegant motifs are encapsulated in leadwork to create an alluring ambience in your conservatory, sitting room or hallway.

Wherever you choose to enjoy these ornate bevels, your home will shimmer and sparkle with the reflected sunlight from their multifaceted surfaces.

Glass photography copyright © RegaLead Ltd

Shown in Bronze. Also available in Blue, Green and Grey.