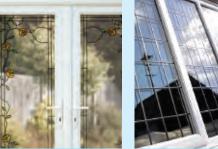

# Trailing Bay Sets

Celebrate the sweeping elegance of your bay window with an eye catching, traditionally conceived decorative theme. With a wealth of choice, you can tailor your trailing motif to integrate the decorative window designs of your choice. Incorporate elegant bevels, stunning fusion tiles, understated neutrals or add a splash of vibrancy when you choose from our extensive spectrum of coloured motifs.

Designs can be altered for 4, 5 or 6 part bay windows.

Just like your home, your front door speaks volumes about you. Our inspirational design team has created a range of effortlessly elegant options to transform everyday doors into beautiful doors of distinction.