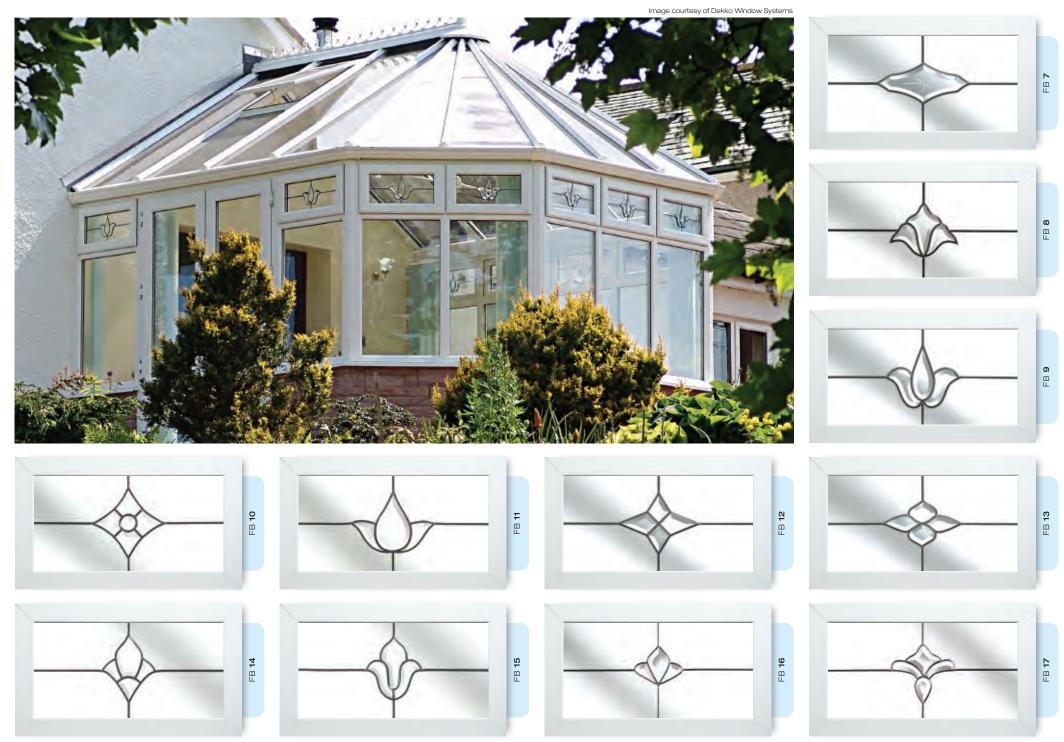

# Trailing Bay Sets

Celebrate the sweeping elegance of your bay window with an eye catching, traditionally conceived decorative theme. With a wealth of choice, you can tailor your trailing motif to integrate the decorative window designs of your choice. Incorporate elegant bevels, stunning fusion tiles, understated neutrals or add a splash of vibrancy when you choose from our extensive spectrum of coloured motifs.

Designs can be altered for 4, 5 or 6 part bay windows.

Just like your home, your front door speaks volumes about you. Our inspirational design team has created a range of effortlessly elegant options to transform everyday doors into beautiful doors of distinction.