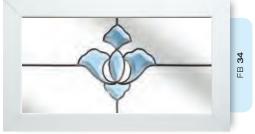

## Coloured Toplights

The height of understated elegance. Inspired by nature, these beautiful toplights can be used to great effect to enhance your conservatory or windows. Choose from an attractive array of floral or traditional motifs to imbue your windows with a subtle, yet striking refinement.

Each design is delicately traced with refined lead work to draw the eye and create a charming focal point within your home.

## **Pre-Printed Designs**

A selection of attractive pre-printed 175mm circular floral designs that can be simply and effectively incorporated within a leaded circle.

# Coloured Toplights

Glass designs shown as 350 x 520mm