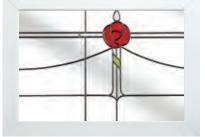

## Coloured Toplights

The height of understated elegance. Inspired by nature, these beautiful toplights can be used to great effect to enhance your conservatory or windows. Choose from an attractive array of floral or traditional motifs to imbue your windows with a subtle, yet striking refinement.

Each design is delicately traced with refined lead work to draw the eye and create a charming focal point within your home.

# Coloured Toplights

Glass designs shown as 350 x 520mm