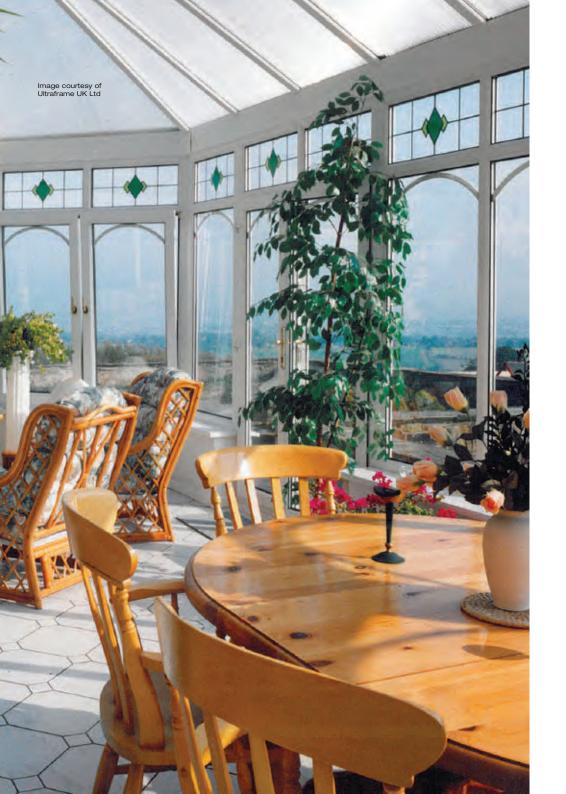

### Colour Designs

Using a beautiful combination of lead profiles and coloured glass effect films, we can create designs that will infuse your home with a palette of delicate colour. Create a charming focus in your conservatory or add your own distinctive character to your doors and windows.

## Coloured Toplights

The height of understated elegance. Inspired by nature, these beautiful toplights can be used to great effect to enhance your conservatory or windows. Choose from an attractive array of floral or traditional motifs to imbue your windows with a subtle, yet striking refinement.