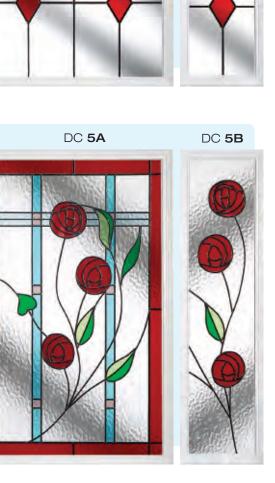

## Coloured Toplights

The height of understated elegance. Inspired by nature, these beautiful toplights can be used to great effect to enhance your conservatory or windows. Choose from an attractive array of floral or traditional motifs to imbue your windows with a subtle, yet striking refinement.

Each design is delicately traced with refined lead work to draw the eye and create a charming focal point within your home.