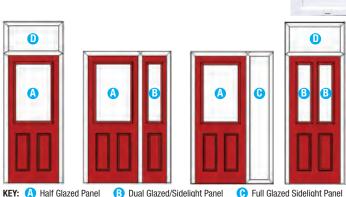

## Door Options

Whether you live in a traditional or contemporary home, you'll discover an extensive range of breathtaking designs created to mirror your personal taste and the unique character of your home. Although the many styles illustrated in this brochure feature the increasingly popular and durable GRP composite doors, our designs can easily be adapted to suit PVCu and traditional timber doors.

When you want to make a great first impression, a beautifully crafted entrance door has the power to elevate a humble door into a distinctive architectural feature that may include attractive sidelights or an eye catching, stylishly glazed toplight.