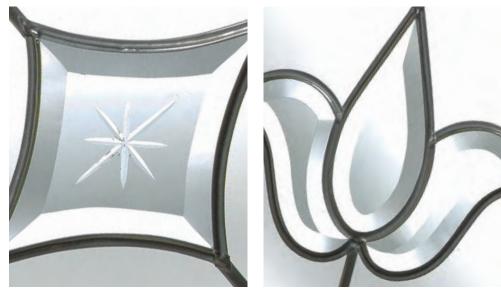

## Jewels

The ultimate in opulent window adornment. Each richly coloured cast glass jewel is hand polished ensuring the design of your choice will capture and reflect every nuance of the changing light. We offer 6 coloured options in addition to the clear jewel.

# Fusion Designs

These bonded and craftsman produced fused glass tiles combine the timeless appeal of leaded glass with a modern twist. Choose the Fusion tile colour of your choice and even add coloured glass effects to create a unique and contemporary accent to any window.