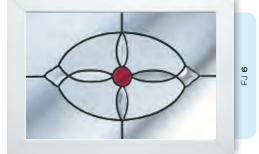

## Coloured Toplights

The height of understated elegance. Inspired by nature, these beautiful toplights can be used to great effect to enhance your conservatory or windows. Choose from an attractive array of floral or traditional motifs to imbue your windows with a subtle, yet striking refinement.

Each design is delicately traced with refined lead work to draw the eye and create a charming focal point within your home.

# Coloured Toplights

Glass designs shown as 350 x 520mm