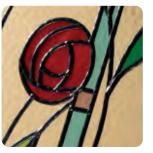

## Coloured Toplights

The height of understated elegance. Inspired by nature, these beautiful toplights can be used to great effect to enhance your conservatory or windows. Choose from an attractive array of floral or traditional motifs to imbue your windows with a subtle, yet striking refinement.

Each design is delicately traced with refined lead work to draw the eye and create a charming focal point within your home.

# Coloured Toplights

Glass designs shown as 350 x 520mm