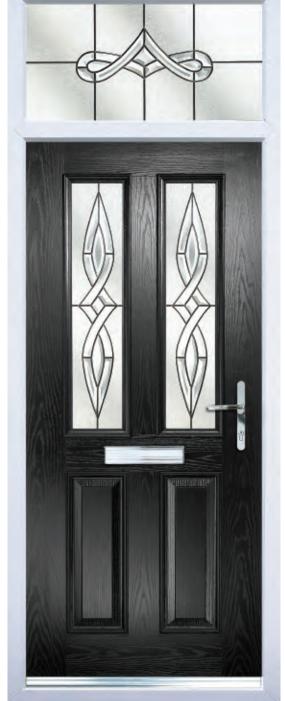

## Doors - Coloured

Create a sensational impact with colour and welcome guests with a style that reflects the true personality of your home. From the simplicity of our striking diamonds design and the romantic allure of an English rose, to the refined and sublime elegance of our Victorian designs, or our selection of contemporary options, you're guaranteed to find a design that reflects your style.

## Doors - Bevelled

Unadulterated elegance that doesn't need to try too hard. Let the light flood into your home as it refects and refracts off the multifaceted surfaces of each and every bevelled design within this stylish range. Whether you prefer simple linear designs, complex cluster designs, or even coloured bevelled glass designs, each one can be complimented by your desired level of obscured privacy glass.