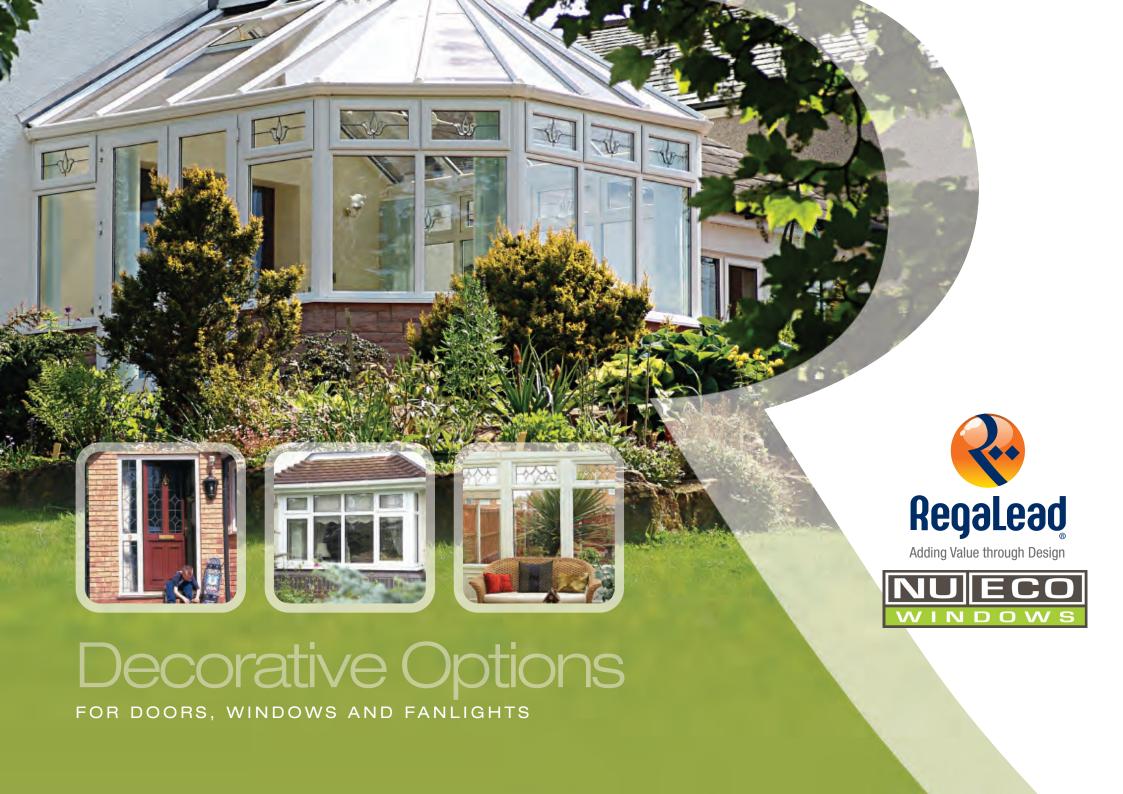

## Neutrals

Subtle and minimalist. Select from an attractive range of textured glass effect designs to introduce an air of delicate elegance to your conservatory or window toplights.

Light reflecting and easy to clean, this range will complement both town and country houses with timeless style and simplicity.