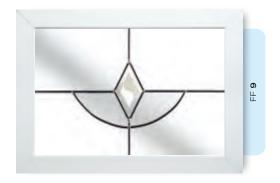

## Simple Bevel Designs

Effortlessly elegant. The pure clarity of these simple bevel designs has been created to catch and reflect the light from their multifaceted surfaces. Each beautifully designed piece or cluster, is attractively finished with delicate leadwork.

Light reflecting and easy to clean, this range will complement both town and country houses with timeless style and simplicity.