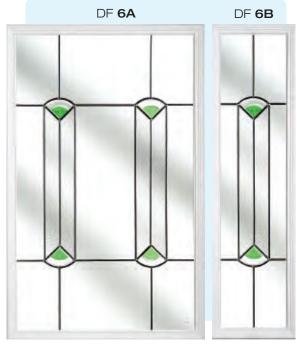

# Ornate Bevel Designs

This stunning range of intricately faceted bevel designs offer the ultimate in light reflecting brilliance. Traditional and elegant motifs are encapsulated in leadwork to create an alluring ambience in your conservatory, sitting room or hallway.

Wherever you choose to enjoy these ornate bevels, your home will shimmer and sparkle with the reflected sunlight from their multifaceted surfaces.

Glass photography copyright © RegaLead Ltd

Shown in Bronze. Also available in Blue, Green and Grey.