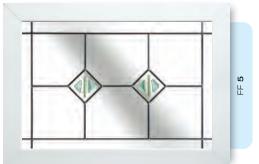

## Coloured Toplights

The height of understated elegance. Inspired by nature, these beautiful toplights can be used to great effect to enhance your conservatory or windows. Choose from an attractive array of floral or traditional motifs to imbue your windows with a subtle, yet striking refinement.

Each design is delicately traced with refined lead work to draw the eye and create a charming focal point within your home.

# Coloured Toplights

Glass designs shown as 350 x 520mm