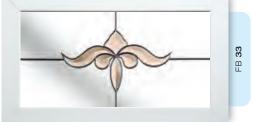

## Coloured Toplights

The height of understated elegance. Inspired by nature, these beautiful toplights can be used to great effect to enhance your conservatory or windows. Choose from an attractive array of floral or traditional motifs to imbue your windows with a subtle, yet striking refinement.

Each design is delicately traced with refined lead work to draw the eye and create a charming focal point within your home.

## **Pre-Printed Designs**

A selection of attractive pre-printed 175mm circular floral designs that can be simply and effectively incorporated within a leaded circle.

# Coloured Toplights

Glass designs shown as 350 x 520mm