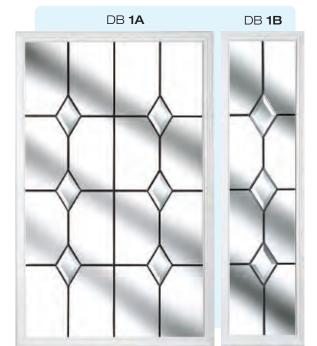

## Doors - Coloured

Create a sensational impact with colour and welcome guests with a style that reflects the true personality of your home. From the simplicity of our striking diamonds design and the romantic allure of an English rose, to the refined and sublime elegance of our Victorian designs, or our selection of contemporary options, you're guaranteed to find a design that reflects your style.