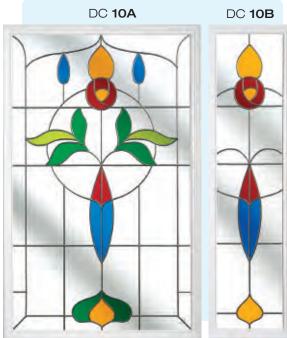

## Doors - Coloured

Create a sensational impact with colour and welcome guests with a style that reflects the true personality of your home. From the simplicity of our striking diamonds design and the romantic allure of an English rose, to the refined and sublime elegance of our Victorian designs, or our selection of contemporary options, you're guaranteed to find a design that reflects your style.