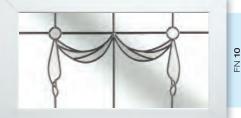

# Trailing Bay Sets

Celebrate the sweeping elegance of your bay window with an eye catching, traditionally conceived decorative theme. With a wealth of choice, you can tailor your trailing motif to integrate the decorative window designs of your choice. Incorporate elegant bevels, stunning fusion tiles, understated neutrals or add a splash of vibrancy when you choose from our extensive spectrum of coloured motifs.

Designs can be altered for 4, 5 or 6 part bay windows.

Just like your home, your front door speaks volumes about you. Our inspirational design team has created a range of effortlessly elegant options to transform everyday doors into beautiful doors of distinction.