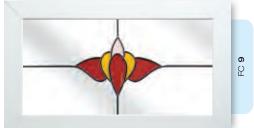

## Coloured Toplights

The height of understated elegance. Inspired by nature, these beautiful toplights can be used to great effect to enhance your conservatory or windows. Choose from an attractive array of floral or traditional motifs to imbue your windows with a subtle, yet striking refinement.

Each design is delicately traced with refined lead work to draw the eye and create a charming focal point within your home.

# Coloured Toplights

Glass designs shown as 350 x 520mm