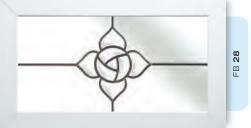

# Ornate Bevel Designs

This stunning range of intricately faceted bevel designs offer the ultimate in light reflecting brilliance. Traditional and elegant motifs are encapsulated in leadwork to create an alluring ambience in your conservatory, sitting room or hallway.

Wherever you choose to enjoy these ornate bevels, your home will shimmer and sparkle with the reflected sunlight from their multifaceted surfaces.

Glass photography copyright © RegaLead Ltd

Shown in Bronze. Also available in Blue, Green and Grey.