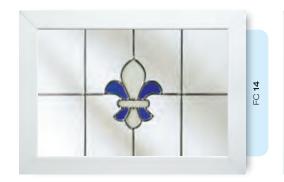

## Coloured Toplights

The height of understated elegance. Inspired by nature, these beautiful toplights can be used to great effect to enhance your conservatory or windows. Choose from an attractive array of floral or traditional motifs to imbue your windows with a subtle, yet striking refinement.

Each design is delicately traced with refined lead work to draw the eye and create a charming focal point within your home.

# Coloured Toplights

Glass designs shown as 350 x 520mm