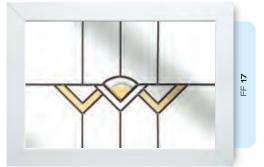

# Ornate Bevel Designs with colour

This palette of sumptuous hues reflects the sunlight to create a rainbow of colour within your home. Coordinate the multifaceted bevels with a harmonising border or colour to add a vibrant dash of originality to your bay window.

Size restrictions may apply.