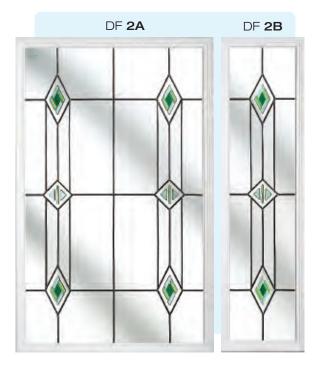

# Ornate Bevel Designs

This stunning range of intricately faceted bevel designs offer the ultimate in light reflecting brilliance. Traditional and elegant motifs are encapsulated in leadwork to create an alluring ambience in your conservatory, sitting room or hallway.

Wherever you choose to enjoy these ornate bevels, your home will shimmer and sparkle with the reflected sunlight from their multifaceted surfaces.

Glass photography copyright © RegaLead Ltd

Shown in Bronze. Also available in Blue, Green and Grey.