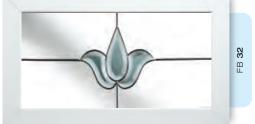

## Coloured Toplights

The height of understated elegance. Inspired by nature, these beautiful toplights can be used to great effect to enhance your conservatory or windows. Choose from an attractive array of floral or traditional motifs to imbue your windows with a subtle, yet striking refinement.

Each design is delicately traced with refined lead work to draw the eye and create a charming focal point within your home.

# Coloured Toplights

Glass designs shown as 350 x 520mm