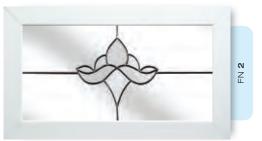

# Ornate Bevel Designs

This stunning range of intricately faceted bevel designs offer the ultimate in light reflecting brilliance. Traditional and elegant motifs are encapsulated in leadwork to create an alluring ambience in your conservatory, sitting room or hallway.

Wherever you choose to enjoy these ornate bevels, your home will shimmer and sparkle with the reflected sunlight from their multifaceted surfaces.

Glass photography copyright © RegaLead Ltd

Shown in Bronze. Also available in Blue, Green and Grey.

Shown in Blue. Also available in Bronze, Green and Grey.