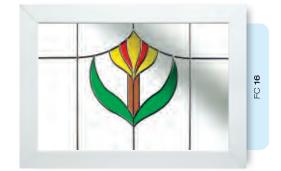

## Coloured Toplights

The height of understated elegance. Inspired by nature, these beautiful toplights can be used to great effect to enhance your conservatory or windows. Choose from an attractive array of floral or traditional motifs to imbue your windows with a subtle, yet striking refinement.

Each design is delicately traced with refined lead work to draw the eye and create a charming focal point within your home.

# Coloured Toplights

Glass designs shown as 350 x 520mm