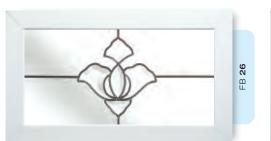

## Coloured Toplights

The height of understated elegance. Inspired by nature, these beautiful toplights can be used to great effect to enhance your conservatory or windows. Choose from an attractive array of floral or traditional motifs to imbue your windows with a subtle, yet striking refinement.

Each design is delicately traced with refined lead work to draw the eye and create a charming focal point within your home.

# Coloured Toplights

Glass designs shown as 350 x 520mm