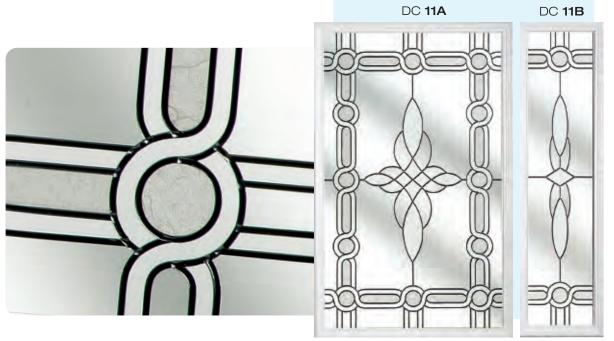

# Ornate Bevel Designs

This stunning range of intricately faceted bevel designs offer the ultimate in light reflecting brilliance. Traditional and elegant motifs are encapsulated in leadwork to create an alluring ambience in your conservatory, sitting room or hallway.

Wherever you choose to enjoy these ornate bevels, your home will shimmer and sparkle with the reflected sunlight from their multifaceted surfaces.

Glass photography copyright © RegaLead Ltd

Shown in Bronze. Also available in Blue, Green and Grey.