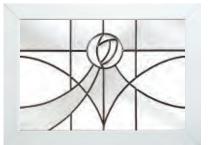

## Coloured Toplights

The height of understated elegance. Inspired by nature, these beautiful toplights can be used to great effect to enhance your conservatory or windows. Choose from an attractive array of floral or traditional motifs to imbue your windows with a subtle, yet striking refinement.

Each design is delicately traced with refined lead work to draw the eye and create a charming focal point within your home.

# Coloured Toplights

Glass designs shown as 350 x 520mm