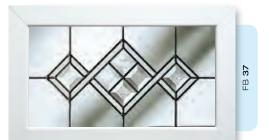

# Ornate Bevel Designs

This stunning range of intricately faceted bevel designs offer the ultimate in light reflecting brilliance. Traditional and elegant motifs are encapsulated in leadwork to create an alluring ambience in your conservatory, sitting room or hallway.

Wherever you choose to enjoy these ornate bevels, your home will shimmer and sparkle with the reflected sunlight from their multifaceted surfaces.

Glass photography copyright © RegaLead Ltd

Shown in Bronze. Also available in Blue, Green and Grey.