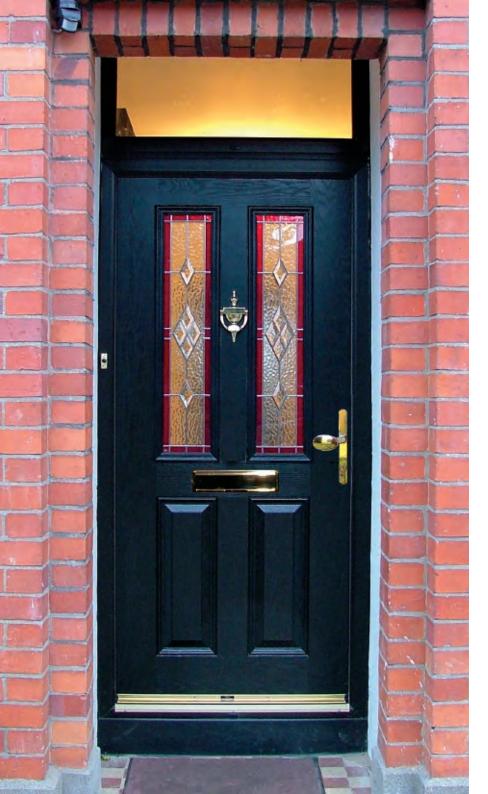

## Doors - Coloured

Create a sensational impact with colour and welcome guests with a style that reflects the true personality of your home. From the simplicity of our striking diamonds design and the romantic allure of an English rose, to the refined and sublime elegance of our Victorian designs, or our selection of contemporary options, you're guaranteed to find a design that reflects your style.

## Doors - Bevelled

Unadulterated elegance that doesn't need to try too hard. Let the light flood into your home as it refects and refracts off the multifaceted surfaces of each and every bevelled design within this stylish range. Whether you prefer simple linear designs, complex cluster designs, or even coloured bevelled glass designs, each one can be complimented by your desired level of obscured privacy glass.