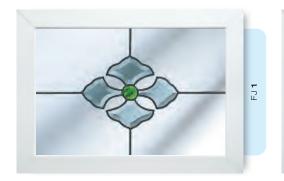

### **Fusion Elements**

Traditional stained glass meets modern design in this modern twist. These glass elements are handmade by fusing molten coloured glass together, creating an eye-catching feature. With an extensive spectrum of sumptuous colours to choose from, we can create designs to suit your style.

# Fusion Designs

These bonded and craftsman produced fused glass tiles combine the timeless appeal of leaded glass with a modern twist. Choose the Fusion tile colour of your choice and even add coloured glass effects to create a unique and contemporary accent to any window.