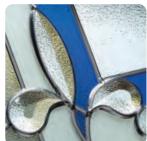

# Ornate Bevel Designs with colour

This palette of sumptuous hues reflects the sunlight to create a rainbow of colour within your home. Coordinate the multifaceted bevels with a harmonising border or colour to add a vibrant dash of originality to your bay window.

Size restrictions may apply.