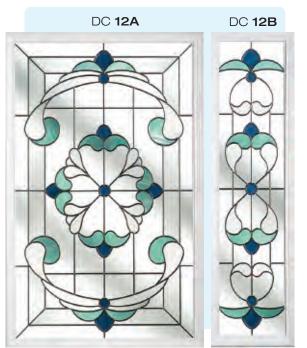

# Ornate Bevel Designs with colour

This palette of sumptuous hues reflects the sunlight to create a rainbow of colour within your home. Coordinate the multifaceted bevels with a harmonising border or colour to add a vibrant dash of originality to your bay window.

Size restrictions may apply.