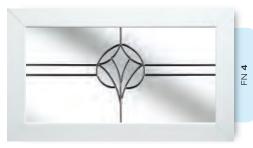

## Coloured Toplights

The height of understated elegance. Inspired by nature, these beautiful toplights can be used to great effect to enhance your conservatory or windows. Choose from an attractive array of floral or traditional motifs to imbue your windows with a subtle, yet striking refinement.

Each design is delicately traced with refined lead work to draw the eye and create a charming focal point within your home.

# Coloured Toplights

Glass designs shown as 350 x 520mm