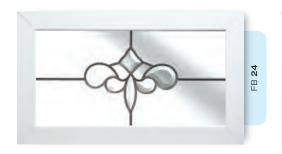

## Coloured Toplights

The height of understated elegance. Inspired by nature, these beautiful toplights can be used to great effect to enhance your conservatory or windows. Choose from an attractive array of floral or traditional motifs to imbue your windows with a subtle, yet striking refinement.

Each design is delicately traced with refined lead work to draw the eye and create a charming focal point within your home.

# Coloured Toplights

Glass designs shown as 350 x 520mm