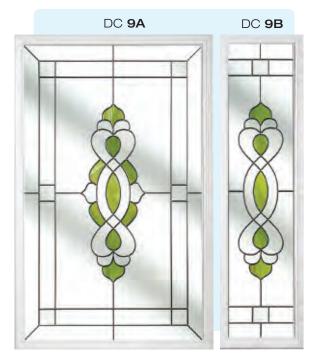

## Doors - Coloured

Create a sensational impact with colour and welcome guests with a style that reflects the true personality of your home. From the simplicity of our striking diamonds design and the romantic allure of an English rose, to the refined and sublime elegance of our Victorian designs, or our selection of contemporary options, you're guaranteed to find a design that reflects your style.