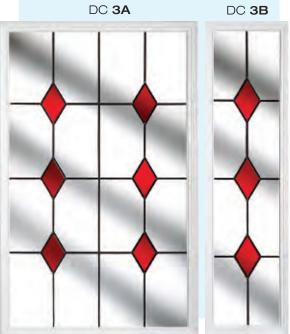

## Doors - Coloured

Create a sensational impact with colour and welcome guests with a style that reflects the true personality of your home. From the simplicity of our striking diamonds design and the romantic allure of an English rose, to the refined and sublime elegance of our Victorian designs, or our selection of contemporary options, you're guaranteed to find a design that reflects your style.