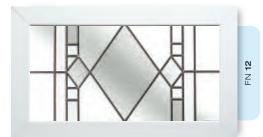

## Neutrals

Subtle and minimalist. Select from an attractive range of textured glass effect designs to introduce an air of delicate elegance to your conservatory or window toplights.