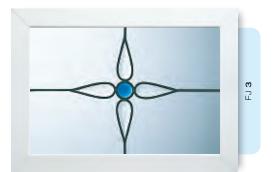

### **Fusion Elements**

Traditional stained glass meets modern design in this modern twist. These glass elements are handmade by fusing molten coloured glass together, creating an eye-catching feature. With an extensive spectrum of sumptuous colours to choose from, we can create designs to suit your style.

# Fusion Designs

These bonded and craftsman produced fused glass tiles combine the timeless appeal of leaded glass with a modern twist. Choose the Fusion tile colour of your choice and even add coloured glass effects to create a unique and contemporary accent to any window.