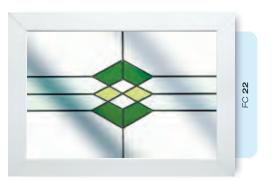

# Fusion Designs

These bonded and craftsman produced fused glass tiles combine the timeless appeal of leaded glass with a modern twist. Choose the Fusion tile colour of your choice and even add coloured glass effects to create a unique and contemporary accent to any window.

Glass designs shown as 350 x 520mm