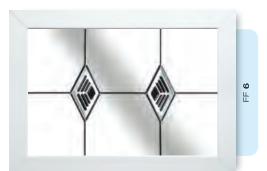

# Ornate Bevel Designs

This stunning range of intricately faceted bevel designs offer the ultimate in light reflecting brilliance. Traditional and elegant motifs are encapsulated in leadwork to create an alluring ambience in your conservatory, sitting room or hallway.

Wherever you choose to enjoy these ornate bevels, your home will shimmer and sparkle with the reflected sunlight from their multifaceted surfaces.

Glass photography copyright © RegaLead Ltd

Shown in Bronze. Also available in Blue, Green and Grey.