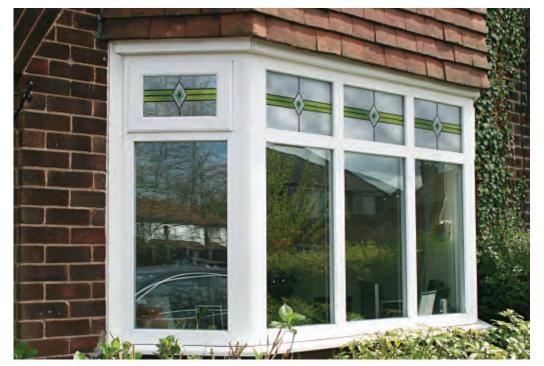

# Trailing Bay Sets

Celebrate the sweeping elegance of your bay window with an eye catching, traditionally conceived decorative theme. With a wealth of choice, you can tailor your trailing motif to integrate the decorative window designs of your choice. Incorporate elegant bevels, stunning fusion tiles, understated neutrals or add a splash of vibrancy when you choose from our extensive spectrum of coloured motifs.

Designs can be altered for 4, 5 or 6 part bay windows.

Just like your home, your front door speaks volumes about you. Our inspirational design team has created a range of effortlessly elegant options to transform everyday doors into beautiful doors of distinction.