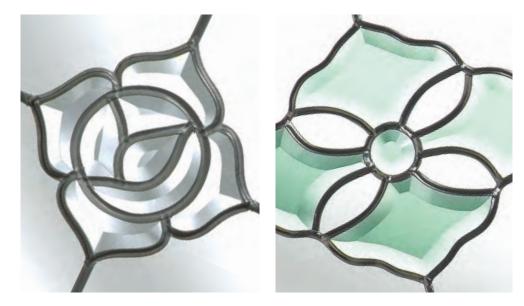

## Doors - Coloured

Create a sensational impact with colour and welcome guests with a style that reflects the true personality of your home. From the simplicity of our striking diamonds design and the romantic allure of an English rose, to the refined and sublime elegance of our Victorian designs, or our selection of contemporary options, you're guaranteed to find a design that reflects your style.