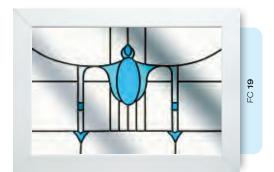

### **Fusion Elements**

Traditional stained glass meets modern design in this modern twist. These glass elements are handmade by fusing molten coloured glass together, creating an eye-catching feature. With an extensive spectrum of sumptuous colours to choose from, we can create designs to suit your style.

# Fusion Designs

These bonded and craftsman produced fused glass tiles combine the timeless appeal of leaded glass with a modern twist. Choose the Fusion tile colour of your choice and even add coloured glass effects to create a unique and contemporary accent to any window.