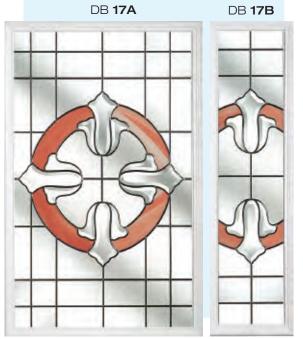

## Coloured Toplights

The height of understated elegance. Inspired by nature, these beautiful toplights can be used to great effect to enhance your conservatory or windows. Choose from an attractive array of floral or traditional motifs to imbue your windows with a subtle, yet striking refinement.

Each design is delicately traced with refined lead work to draw the eye and create a charming focal point within your home.

# Coloured Toplights

Glass designs shown as 350 x 520mm