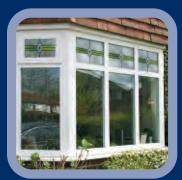

## Coloured Toplights

The height of understated elegance. Inspired by nature, these beautiful toplights can be used to great effect to enhance your conservatory or windows. Choose from an attractive array of floral or traditional motifs to imbue your windows with a subtle, yet striking refinement.

# Coloured Toplights

Glass designs shown as 350 x 520mm