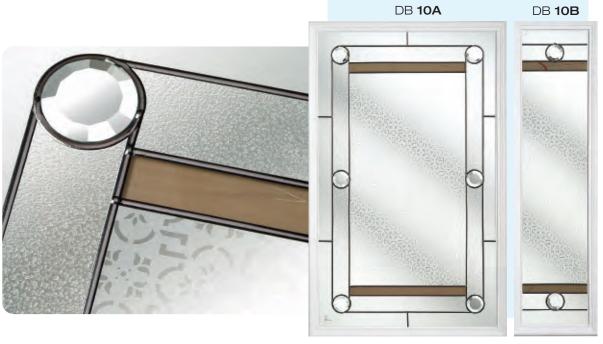

# Ornate Bevel Designs

This stunning range of intricately faceted bevel designs offer the ultimate in light reflecting brilliance. Traditional and elegant motifs are encapsulated in leadwork to create an alluring ambience in your conservatory, sitting room or hallway.

Wherever you choose to enjoy these ornate bevels, your home will shimmer and sparkle with the reflected sunlight from their multifaceted surfaces.

Glass photography copyright © RegaLead Ltd

Shown in Bronze. Also available in Blue, Green and Grey.