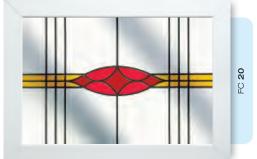

### Colour Designs

Using a beautiful combination of lead profiles and coloured glass effect films, we can create designs that will infuse your home with a palette of delicate colour. Create a charming focus in your conservatory or add your own distinctive character to your doors and windows.

## Doors - Coloured

Create a sensational impact with colour and welcome guests with a style that reflects the true personality of your home. From the simplicity of our striking diamonds design and the romantic allure of an English rose, to the refined and sublime elegance of our Victorian designs, or our selection of contemporary options, you're guaranteed to find a design that reflects your style.