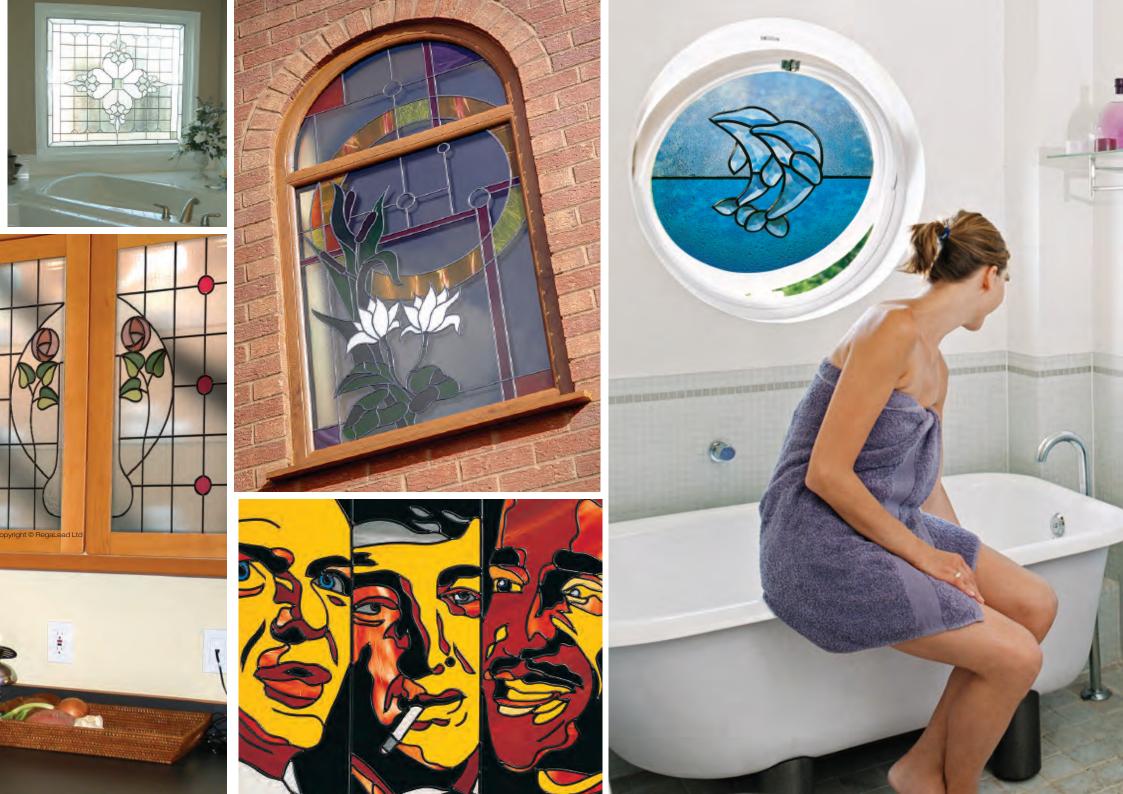

## Other Applications

Your home is a unique reflection of your taste and personality. With almost unlimited options to choose from, it's easy to refresh and enhance any area of your home. Select from pretty floral coloured glass motifs, luxurious light reflecting bevels and the sophisticated glamour of vibrantly coloured fusion tiles.

So go on, create a stir on the landing, add a splash of colour to your bathroom windows or transform a plain kitchen cupboard into an artisan style kitchen cabinet. Whatever you do, you can rely on our superior quality, a wealth of expert knowledge and an imaginative range of styles to inspire you.