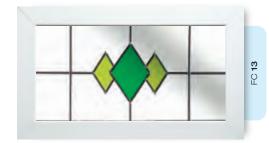

### Colour Designs

Using a beautiful combination of lead profiles and coloured glass effect films, we can create designs that will infuse your home with a palette of delicate colour. Create a charming focus in your conservatory or add your own distinctive character to your doors and windows.

## Doors - Coloured

Create a sensational impact with colour and welcome guests with a style that reflects the true personality of your home. From the simplicity of our striking diamonds design and the romantic allure of an English rose, to the refined and sublime elegance of our Victorian designs, or our selection of contemporary options, you're guaranteed to find a design that reflects your style.