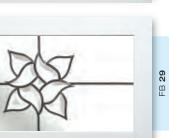

## Coloured Toplights

The height of understated elegance. Inspired by nature, these beautiful toplights can be used to great effect to enhance your conservatory or windows. Choose from an attractive array of floral or traditional motifs to imbue your windows with a subtle, yet striking refinement.

Each design is delicately traced with refined lead work to draw the eye and create a charming focal point within your home.

# Coloured Toplights

Glass designs shown as 350 x 520mm