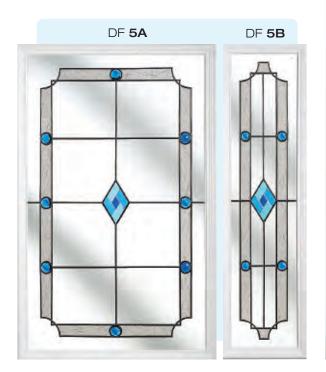

## Jewels

The ultimate in opulent window adornment. Each richly coloured cast glass jewel is hand polished ensuring the design of your choice will capture and reflect every nuance of the changing light. We offer 6 coloured options in addition to the clear jewel.