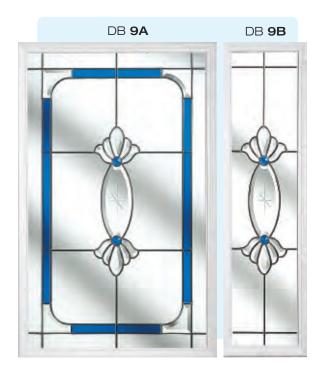

## Doors - Coloured

Create a sensational impact with colour and welcome guests with a style that reflects the true personality of your home. From the simplicity of our striking diamonds design and the romantic allure of an English rose, to the refined and sublime elegance of our Victorian designs, or our selection of contemporary options, you're guaranteed to find a design that reflects your style.