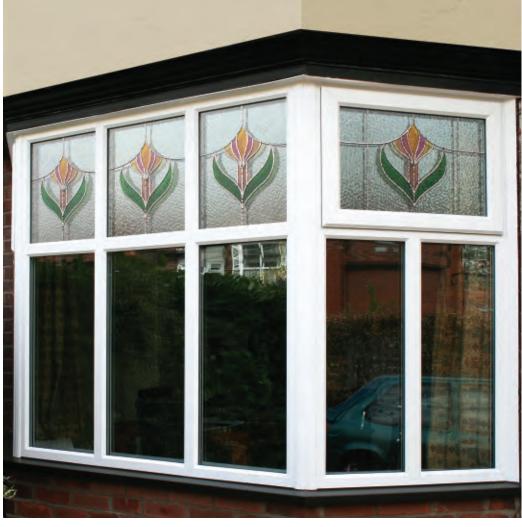

## Coloured Toplights

The height of understated elegance. Inspired by nature, these beautiful toplights can be used to great effect to enhance your conservatory or windows. Choose from an attractive array of floral or traditional motifs to imbue your windows with a subtle, yet striking refinement.

Each design is delicately traced with refined lead work to draw the eye and create a charming focal point within your home.

Image courtesy of Epwin Group