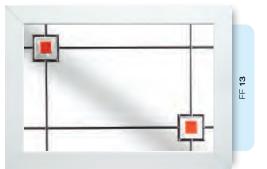

## Doors - Coloured

Create a sensational impact with colour and welcome guests with a style that reflects the true personality of your home. From the simplicity of our striking diamonds design and the romantic allure of an English rose, to the refined and sublime elegance of our Victorian designs, or our selection of contemporary options, you're guaranteed to find a design that reflects your style.