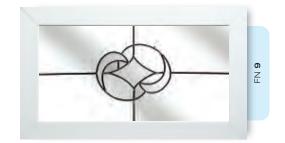

## Neutrals

Subtle and minimalist. Select from an attractive range of textured glass effect designs to introduce an air of delicate elegance to your conservatory or window toplights.