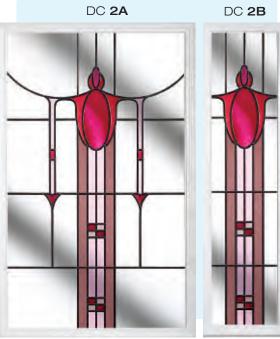

## Doors - Coloured

Create a sensational impact with colour and welcome guests with a style that reflects the true personality of your home. From the simplicity of our striking diamonds design and the romantic allure of an English rose, to the refined and sublime elegance of our Victorian designs, or our selection of contemporary options, you're guaranteed to find a design that reflects your style.