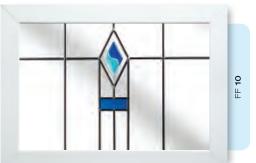

## Coloured Toplights

The height of understated elegance. Inspired by nature, these beautiful toplights can be used to great effect to enhance your conservatory or windows. Choose from an attractive array of floral or traditional motifs to imbue your windows with a subtle, yet striking refinement.

Each design is delicately traced with refined lead work to draw the eye and create a charming focal point within your home.

# Coloured Toplights

Glass designs shown as 350 x 520mm