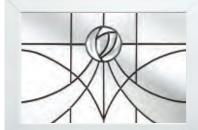

## Coloured Toplights

The height of understated elegance. Inspired by nature, these beautiful toplights can be used to great effect to enhance your conservatory or windows. Choose from an attractive array of floral or traditional motifs to imbue your windows with a subtle, yet striking refinement.

Each design is delicately traced with refined lead work to draw the eye and create a charming focal point within your home.

# Coloured Toplights

Glass designs shown as 350 x 520mm