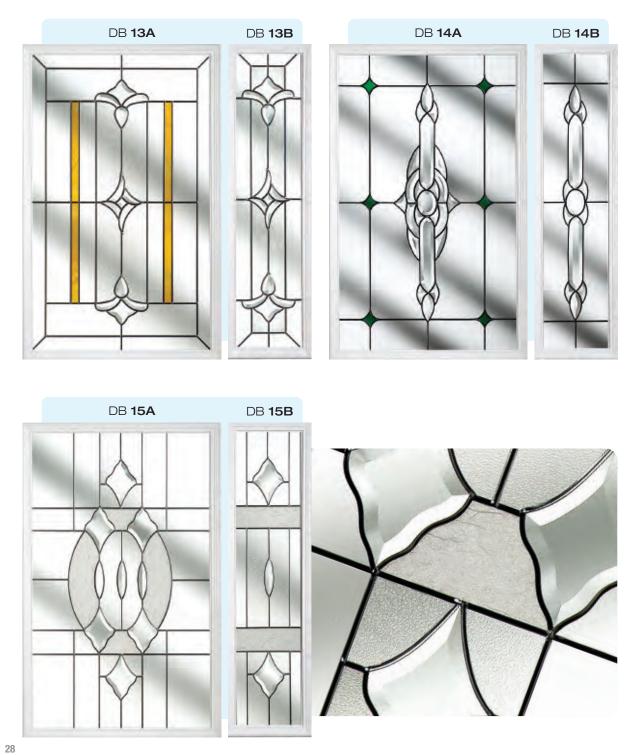

# Ornate Bevel Designs

This stunning range of intricately faceted bevel designs offer the ultimate in light reflecting brilliance. Traditional and elegant motifs are encapsulated in leadwork to create an alluring ambience in your conservatory, sitting room or hallway.

Wherever you choose to enjoy these ornate bevels, your home will shimmer and sparkle with the reflected sunlight from their multifaceted surfaces.

Glass photography copyright © RegaLead Ltd

Shown in Bronze. Also available in Blue, Green and Grey.