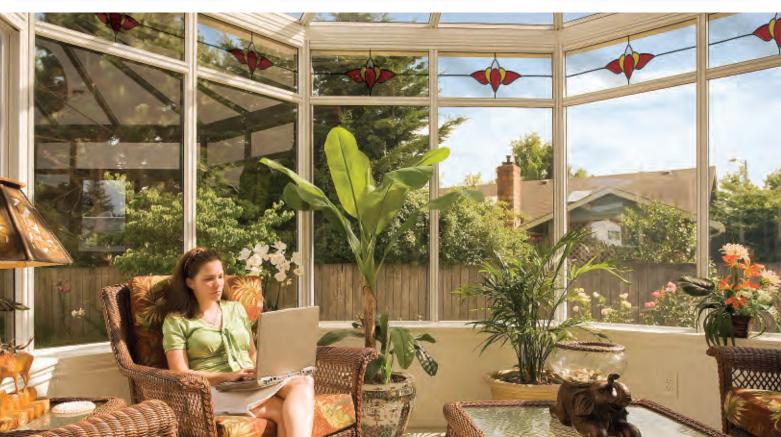

## French Doors

French Doors create a bridge between the comfort of your home and the peace and tranquillity of your garden. Choose from a wonderful selection of border designs to elegantly draw the eye towards the great outdoors. Mirror the natural delights of your garden with a charming floral motif or opt for the fresh purity of light reflecting bevels.