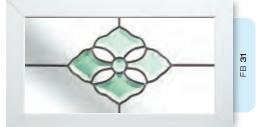

## Coloured Toplights

The height of understated elegance. Inspired by nature, these beautiful toplights can be used to great effect to enhance your conservatory or windows. Choose from an attractive array of floral or traditional motifs to imbue your windows with a subtle, yet striking refinement.

Each design is delicately traced with refined lead work to draw the eye and create a charming focal point within your home.

# Coloured Toplights

Glass designs shown as 350 x 520mm