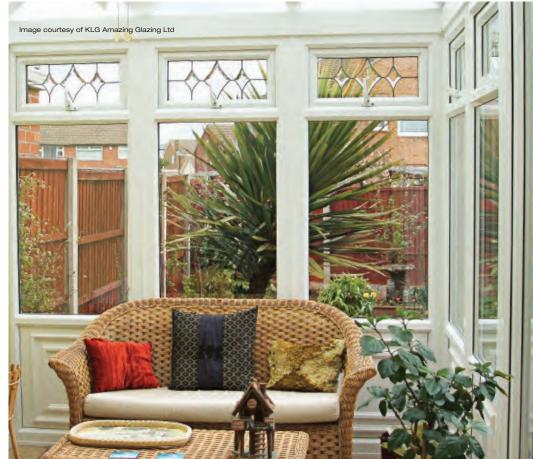

## Coloured Toplights

The height of understated elegance. Inspired by nature, these beautiful toplights can be used to great effect to enhance your conservatory or windows. Choose from an attractive array of floral or traditional motifs to imbue your windows with a subtle, yet striking refinement.

Each design is delicately traced with refined lead work to draw the eye and create a charming focal point within your home.

## **Pre-Printed Designs**

A selection of attractive pre-printed 175mm circular floral designs that can be simply and effectively incorporated within a leaded circle.