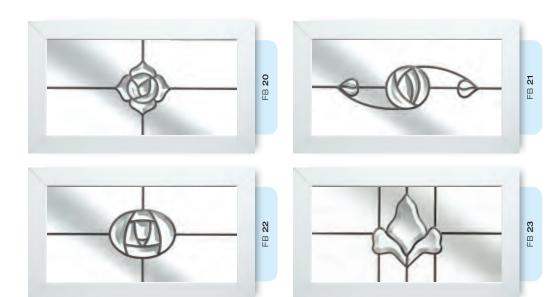

## Coloured Toplights

The height of understated elegance. Inspired by nature, these beautiful toplights can be used to great effect to enhance your conservatory or windows. Choose from an attractive array of floral or traditional motifs to imbue your windows with a subtle, yet striking refinement.

Each design is delicately traced with refined lead work to draw the eye and create a charming focal point within your home.

# Coloured Toplights

Glass designs shown as 350 x 520mm