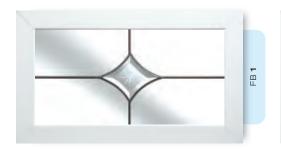

## Simple Bevel Designs

Effortlessly elegant. The pure clarity of these simple bevel designs has been created to catch and reflect the light from their multifaceted surfaces. Each beautifully designed piece or cluster, is attractively finished with delicate leadwork.

Light reflecting and easy to clean, this range will complement both town and country houses with timeless style and simplicity.