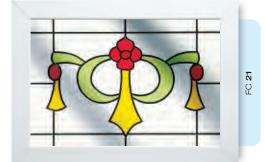

## Coloured Toplights

The height of understated elegance. Inspired by nature, these beautiful toplights can be used to great effect to enhance your conservatory or windows. Choose from an attractive array of floral or traditional motifs to imbue your windows with a subtle, yet striking refinement.

Each design is delicately traced with refined lead work to draw the eye and create a charming focal point within your home.

# Coloured Toplights

Glass designs shown as 350 x 520mm