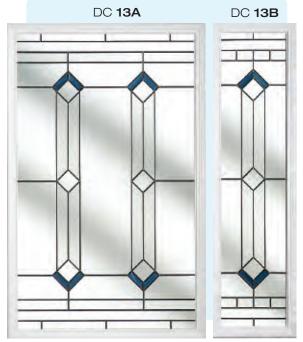

### **Bevelled Glass**

Our elegant range incorporates 5mm glass multi-faceted pieces, clusters and shapes which refract and reflect light to create a constant interplay of movement. Choose from clear or coloured bevelled glass designs to create windows and doors of distinction.

## Simple Bevel Designs

Effortlessly elegant. The pure clarity of these simple bevel designs has been created to catch and reflect the light from their multifaceted surfaces. Each beautifully designed piece or cluster, is attractively finished with delicate leadwork.

Light reflecting and easy to clean, this range will complement both town and country houses with timeless style and simplicity.