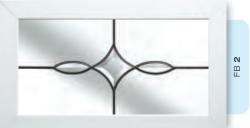

# Ornate Bevel Designs

This stunning range of intricately faceted bevel designs offer the ultimate in light reflecting brilliance. Traditional and elegant motifs are encapsulated in leadwork to create an alluring ambience in your conservatory, sitting room or hallway.

Wherever you choose to enjoy these ornate bevels, your home will shimmer and sparkle with the reflected sunlight from their multifaceted surfaces.

Glass photography copyright © RegaLead Ltd

Shown in Bronze. Also available in Blue, Green and Grey.