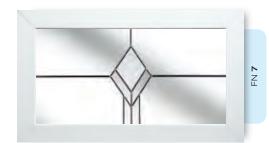

## Coloured Toplights

The height of understated elegance. Inspired by nature, these beautiful toplights can be used to great effect to enhance your conservatory or windows. Choose from an attractive array of floral or traditional motifs to imbue your windows with a subtle, yet striking refinement.

Each design is delicately traced with refined lead work to draw the eye and create a charming focal point within your home.

# Coloured Toplights

Glass designs shown as 350 x 520mm