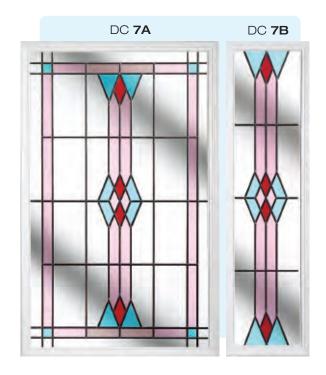

## Doors - Coloured

Create a sensational impact with colour and welcome guests with a style that reflects the true personality of your home. From the simplicity of our striking diamonds design and the romantic allure of an English rose, to the refined and sublime elegance of our Victorian designs, or our selection of contemporary options, you're guaranteed to find a design that reflects your style.