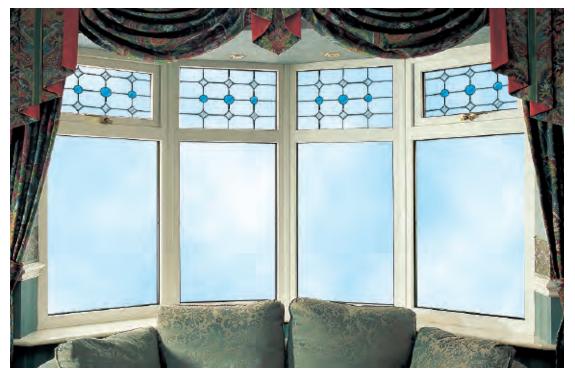

# Trailing Bay Sets

Celebrate the sweeping elegance of your bay window with an eye catching, traditionally conceived decorative theme. With a wealth of choice, you can tailor your trailing motif to integrate the decorative window designs of your choice. Incorporate elegant bevels, stunning fusion tiles, understated neutrals or add a splash of vibrancy when you choose from our extensive spectrum of coloured motifs.

Designs can be altered for 4, 5 or 6 part bay windows.

Just like your home, your front door speaks volumes about you. Our inspirational design team has created a range of effortlessly elegant options to transform everyday doors into beautiful doors of distinction.