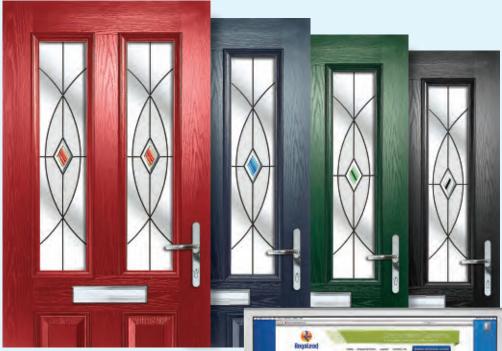

## Doors - Coloured

Create a sensational impact with colour and welcome guests with a style that reflects the true personality of your home. From the simplicity of our striking diamonds design and the romantic allure of an English rose, to the refined and sublime elegance of our Victorian designs, or our selection of contemporary options, you're guaranteed to find a design that reflects your style.

## Door Options

Whether you live in a traditional or contemporary home, you'll discover an extensive range of breathtaking designs created to mirror your personal taste and the unique character of your home. Although the many styles illustrated in this brochure feature the increasingly popular and durable GRP composite doors, our designs can easily be adapted to suit PVCu and traditional timber doors.