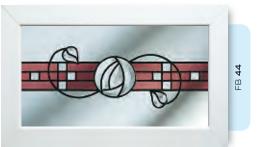

## Doors - Coloured

Create a sensational impact with colour and welcome guests with a style that reflects the true personality of your home. From the simplicity of our striking diamonds design and the romantic allure of an English rose, to the refined and sublime elegance of our Victorian designs, or our selection of contemporary options, you're guaranteed to find a design that reflects your style.