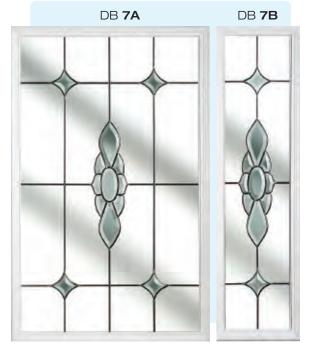

## Doors - Bevelled

Unadulterated elegance that doesn't need to try too hard. Let the light flood into your home as it refects and refracts off the multifaceted surfaces of each and every bevelled design within this stylish range. Whether you prefer simple linear designs, complex cluster designs, or even coloured bevelled glass designs, each one can be complimented by your desired level of obscured privacy glass.

DB 8A

DB 8B