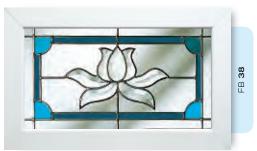

## Coloured Toplights

The height of understated elegance. Inspired by nature, these beautiful toplights can be used to great effect to enhance your conservatory or windows. Choose from an attractive array of floral or traditional motifs to imbue your windows with a subtle, yet striking refinement.

Each design is delicately traced with refined lead work to draw the eye and create a charming focal point within your home.