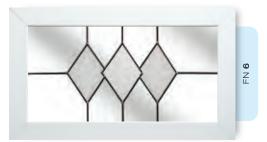

## Coloured Toplights

The height of understated elegance. Inspired by nature, these beautiful toplights can be used to great effect to enhance your conservatory or windows. Choose from an attractive array of floral or traditional motifs to imbue your windows with a subtle, yet striking refinement.

Each design is delicately traced with refined lead work to draw the eye and create a charming focal point within your home.

# Coloured Toplights

Glass designs shown as 350 x 520mm