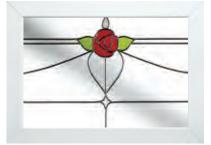

## Coloured Toplights

The height of understated elegance. Inspired by nature, these beautiful toplights can be used to great effect to enhance your conservatory or windows. Choose from an attractive array of floral or traditional motifs to imbue your windows with a subtle, yet striking refinement.

Each design is delicately traced with refined lead work to draw the eye and create a charming focal point within your home.

# Coloured Toplights

Glass designs shown as 350 x 520mm