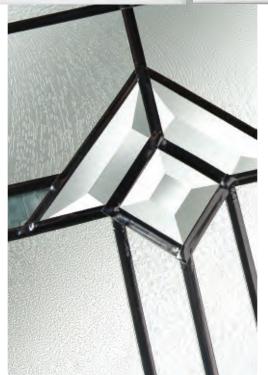

### Glass Bevels

Our Glass bevels are manufactured from 5mm. glass with a typical 12mm bevelled edge. These products are handmade and therefore slight variances in size and bevel width are possible.

Our bevels are bonded to the surface of the glass with a specialist UV Curing adhesive which should remain glass clear for our 10 year guarantee period. Small bubbles in the adhesive layer are common when applying the bevels and are not deemed as a fault.