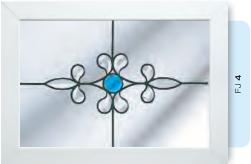

## Coloured Toplights

The height of understated elegance. Inspired by nature, these beautiful toplights can be used to great effect to enhance your conservatory or windows. Choose from an attractive array of floral or traditional motifs to imbue your windows with a subtle, yet striking refinement.

Each design is delicately traced with refined lead work to draw the eye and create a charming focal point within your home.

# Coloured Toplights

Glass designs shown as 350 x 520mm