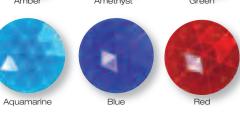

## Jewels

The ultimate in opulent window adornment. Each richly coloured cast glass jewel is hand polished ensuring the design of your choice will capture and reflect every nuance of the changing light. We offer 6 coloured options in addition to the clear jewel.