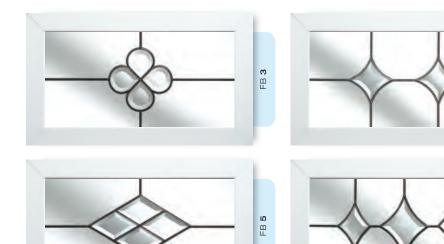

# Ornate Bevel Designs

This stunning range of intricately faceted bevel designs offer the ultimate in light reflecting brilliance. Traditional and elegant motifs are encapsulated in leadwork to create an alluring ambience in your conservatory, sitting room or hallway.

Wherever you choose to enjoy these ornate bevels, your home will shimmer and sparkle with the reflected sunlight from their multifaceted surfaces.

Glass photography copyright © RegaLead Ltd

Shown in Bronze. Also available in Blue, Green and Grey.