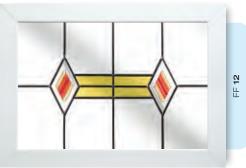

# Fusion Designs

These bonded and craftsman produced fused glass tiles combine the timeless appeal of leaded glass with a modern twist. Choose the Fusion tile colour of your choice and even add coloured glass effects to create a unique and contemporary accent to any window.

Glass designs shown as 350 x 520mm