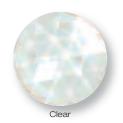

## Jewels

The ultimate in opulent window adornment. Each richly coloured cast glass jewel is hand polished ensuring the design of your choice will capture and reflect every nuance of the changing light. We offer 6 coloured options in addition to the clear jewel.