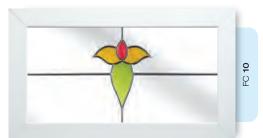

## Coloured Toplights

The height of understated elegance. Inspired by nature, these beautiful toplights can be used to great effect to enhance your conservatory or windows. Choose from an attractive array of floral or traditional motifs to imbue your windows with a subtle, yet striking refinement.

Each design is delicately traced with refined lead work to draw the eye and create a charming focal point within your home.

# Coloured Toplights

Glass designs shown as 350 x 520mm