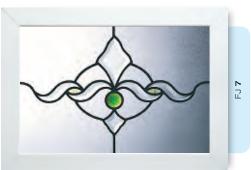

## Coloured Toplights

The height of understated elegance. Inspired by nature, these beautiful toplights can be used to great effect to enhance your conservatory or windows. Choose from an attractive array of floral or traditional motifs to imbue your windows with a subtle, yet striking refinement.

Each design is delicately traced with refined lead work to draw the eye and create a charming focal point within your home.

# Coloured Toplights

Glass designs shown as 350 x 520mm