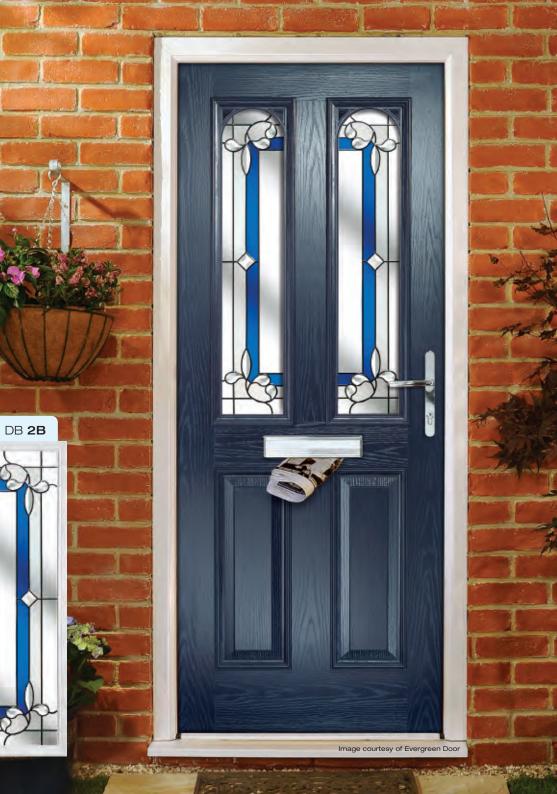

## Doors - Coloured

Create a sensational impact with colour and welcome guests with a style that reflects the true personality of your home. From the simplicity of our striking diamonds design and the romantic allure of an English rose, to the refined and sublime elegance of our Victorian designs, or our selection of contemporary options, you're guaranteed to find a design that reflects your style.