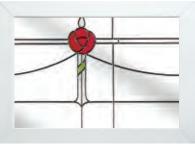

## Coloured Toplights

The height of understated elegance. Inspired by nature, these beautiful toplights can be used to great effect to enhance your conservatory or windows. Choose from an attractive array of floral or traditional motifs to imbue your windows with a subtle, yet striking refinement.

Each design is delicately traced with refined lead work to draw the eye and create a charming focal point within your home.

# Coloured Toplights

Glass designs shown as 350 x 520mm