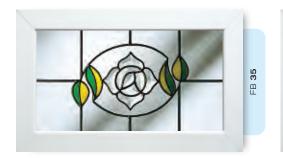

## Jewels

The ultimate in opulent window adornment. Each richly coloured cast glass jewel is hand polished ensuring the design of your choice will capture and reflect every nuance of the changing light. We offer 6 coloured options in addition to the clear jewel.

# Fusion Designs

These bonded and craftsman produced fused glass tiles combine the timeless appeal of leaded glass with a modern twist. Choose the Fusion tile colour of your choice and even add coloured glass effects to create a unique and contemporary accent to any window.

Glass designs shown as 350 x 520mm