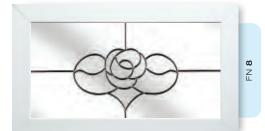

## Coloured Toplights

The height of understated elegance. Inspired by nature, these beautiful toplights can be used to great effect to enhance your conservatory or windows. Choose from an attractive array of floral or traditional motifs to imbue your windows with a subtle, yet striking refinement.

Each design is delicately traced with refined lead work to draw the eye and create a charming focal point within your home.

# Coloured Toplights

Glass designs shown as 350 x 520mm