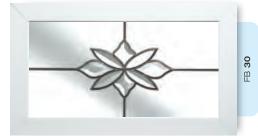

# Ornate Bevel Designs

This stunning range of intricately faceted bevel designs offer the ultimate in light reflecting brilliance. Traditional and elegant motifs are encapsulated in leadwork to create an alluring ambience in your conservatory, sitting room or hallway.

Wherever you choose to enjoy these ornate bevels, your home will shimmer and sparkle with the reflected sunlight from their multifaceted surfaces.

Glass photography copyright © RegaLead Ltd

Shown in Bronze. Also available in Blue, Green and Grey.