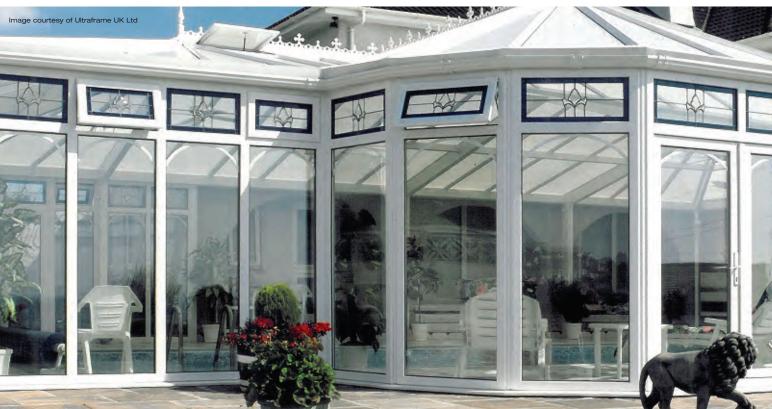

### Colour Designs

Using a beautiful combination of lead profiles and coloured glass effect films, we can create designs that will infuse your home with a palette of delicate colour. Create a charming focus in your conservatory or add your own distinctive character to your doors and windows.

# Trailing Bay Sets

Celebrate the sweeping elegance of your bay window with an eye catching, traditionally conceived decorative theme. With a wealth of choice, you can tailor your trailing motif to integrate the decorative window designs of your choice. Incorporate elegant bevels, stunning fusion tiles, understated neutrals or add a splash of vibrancy when you choose from our extensive spectrum of coloured motifs.