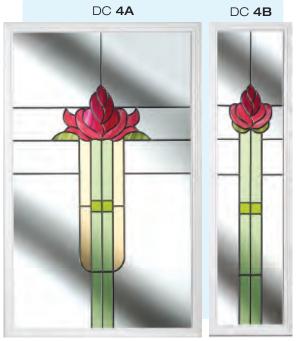

## Coloured Toplights

The height of understated elegance. Inspired by nature, these beautiful toplights can be used to great effect to enhance your conservatory or windows. Choose from an attractive array of floral or traditional motifs to imbue your windows with a subtle, yet striking refinement.

Each design is delicately traced with refined lead work to draw the eye and create a charming focal point within your home.

# Coloured Toplights

Glass designs shown as 350 x 520mm