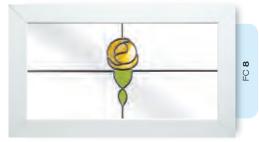

# Fusion Designs

These bonded and craftsman produced fused glass tiles combine the timeless appeal of leaded glass with a modern twist. Choose the Fusion tile colour of your choice and even add coloured glass effects to create a unique and contemporary accent to any window.

Glass designs shown as 350 x 520mm