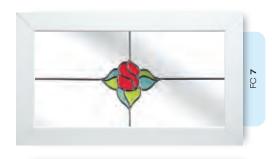

## Coloured Toplights

The height of understated elegance. Inspired by nature, these beautiful toplights can be used to great effect to enhance your conservatory or windows. Choose from an attractive array of floral or traditional motifs to imbue your windows with a subtle, yet striking refinement.

Each design is delicately traced with refined lead work to draw the eye and create a charming focal point within your home.

# Coloured Toplights

Glass designs shown as 350 x 520mm