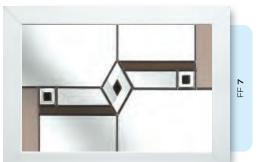

# Ornate Bevel Designs with colour

This palette of sumptuous hues reflects the sunlight to create a rainbow of colour within your home. Coordinate the multifaceted bevels with a harmonising border or colour to add a vibrant dash of originality to your bay window.

Size restrictions may apply.