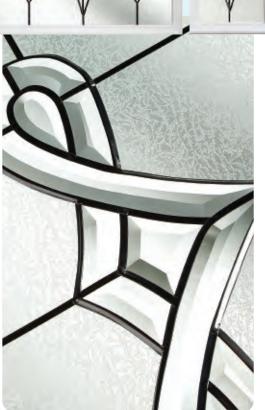

# Ornate Bevel Designs

This stunning range of intricately faceted bevel designs offer the ultimate in light reflecting brilliance. Traditional and elegant motifs are encapsulated in leadwork to create an alluring ambience in your conservatory, sitting room or hallway.

Wherever you choose to enjoy these ornate bevels, your home will shimmer and sparkle with the reflected sunlight from their multifaceted surfaces.

Glass photography copyright © RegaLead Ltd

Shown in Bronze. Also available in Blue, Green and Grey.