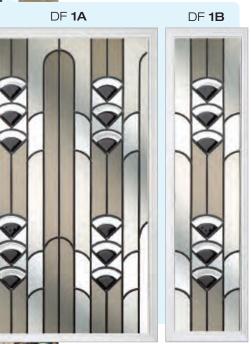

# Ornate Bevel Designs

This stunning range of intricately faceted bevel designs offer the ultimate in light reflecting brilliance. Traditional and elegant motifs are encapsulated in leadwork to create an alluring ambience in your conservatory, sitting room or hallway.

Wherever you choose to enjoy these ornate bevels, your home will shimmer and sparkle with the reflected sunlight from their multifaceted surfaces.

Glass photography copyright © RegaLead Ltd

Shown in Bronze. Also available in Blue, Green and Grey.