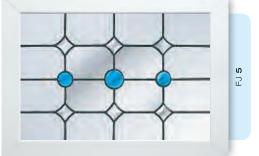

# Fusion Designs

These bonded and craftsman produced fused glass tiles combine the timeless appeal of leaded glass with a modern twist. Choose the Fusion tile colour of your choice and even add coloured glass effects to create a unique and contemporary accent to any window.

Glass designs shown as 350 x 520mm