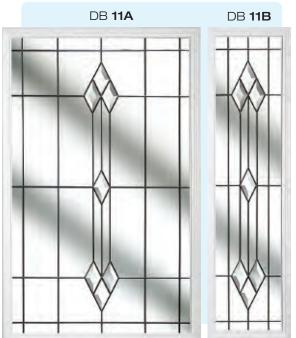

# Ornate Bevel Designs

This stunning range of intricately faceted bevel designs offer the ultimate in light reflecting brilliance. Traditional and elegant motifs are encapsulated in leadwork to create an alluring ambience in your conservatory, sitting room or hallway.

Wherever you choose to enjoy these ornate bevels, your home will shimmer and sparkle with the reflected sunlight from their multifaceted surfaces.

Glass photography copyright © RegaLead Ltd

Shown in Bronze. Also available in Blue, Green and Grey.