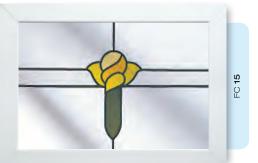

## Coloured Toplights

The height of understated elegance. Inspired by nature, these beautiful toplights can be used to great effect to enhance your conservatory or windows. Choose from an attractive array of floral or traditional motifs to imbue your windows with a subtle, yet striking refinement.

Each design is delicately traced with refined lead work to draw the eye and create a charming focal point within your home.

# Coloured Toplights

Glass designs shown as 350 x 520mm